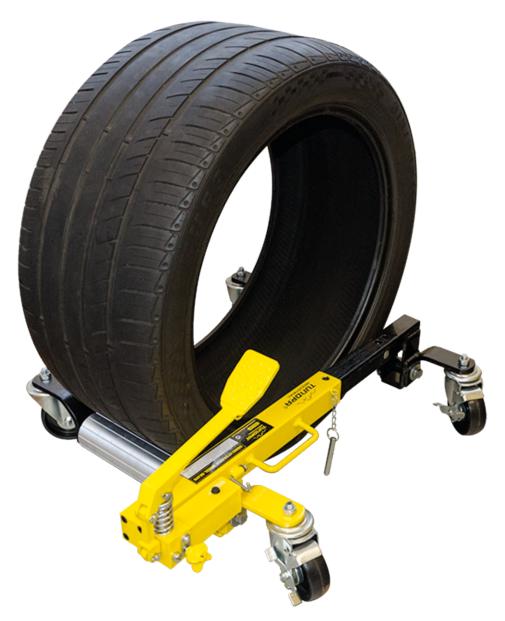

## TUNDRA 680KG HYDRAULIC WHEEL SKATES

Designed with a steel tube chassis with four Ø100mm nylon castors. With pedal operated hydraulic lifting action and safety locking pin when under load. Suitable for garages, body shops, showrooms or anywhere a disabled vehicle needs moving on an even surface. Sold and designed for use in pairs.

- Max Load: 680Kg
- Working Range: 340-620mm
- Roller Length: 230mm
- Max Tyre Width: 270mm
- Min & Max Tyre Diameter: 450-660mm
- Weight: 36Kgs (Pair)

wheel skates. Pack up to four wheel skates with this skate rack. Saves floor space through upright storage.