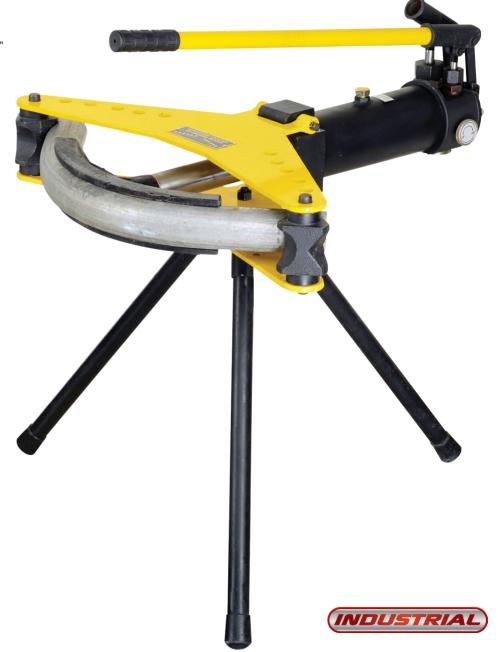

## TUNDRA 13 TONNE HYDRAULIC PIPE BENDER

TUNPIPEB13-250

The Tundra Industrial® hydraulic pipe benders are designed using the latest technologies, featuring low and fast speeds and equipped with a releasing device to prevent overloading. Constructed from refined drop forged steel, our pipe benders are of the highest quality, lightweight and portable, ideal for long periods of usage. Tundra® Industrial 2 tonne hydraulic pipe benders are ideal for the building/construction, engineering industries and an array of so many more.

- Tonnage Capacity: 13 Tonne
- Stroke: 250mm
- Bending Range: ø 21.3mm ø 60mm
- Bending Forms: ½", ¾", 1.0", 1¼", 1½", 2.0"
- Pipe Wall Thickness: 2.75mm 4.5mm
- Gross Weight: 47kg
- Dimensions: 730 x 320 x 200mm