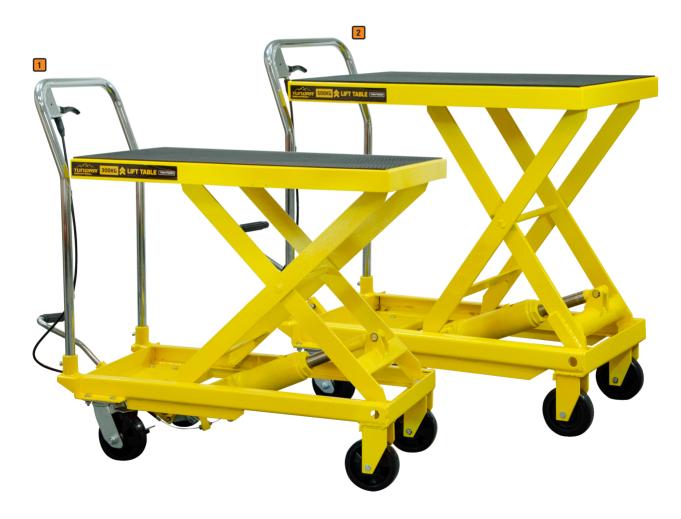

## TUNLFTAB300 TUNLFTAB500

- · Heavy-duty construction
- · Fitted with two fixed and two swivel composite wheels for easy rolling over rough workshop and warehouse floors
- · Swivel wheels fitted with foot-operated brake
- · One-piece hydraulic unit controlled by large rear mounted foot pedal
- · Safety release mechanism positioned on handlebar for smooth controlled descent
- · Both models feature safety bars to prevent inadvertent lowering
- · Suitable for numerous garage, industrial and warehouse handling applications
- · Supplied with non-slip platform cover for added load security
- · May also be used as a mobile service bench

| PRODUCT              | DESCRIPTION                           | MAX LOAD | MIN HEIGHT | MAX HEIGHT | TABLE SIZE  | WEIGHT |
|----------------------|---------------------------------------|----------|------------|------------|-------------|--------|
| TUNLFTAB300          | Tundra 300kg Hydraulic Platform Truck | 300kg    | 270mm      | 760mm      | 810 x 500mm | 58kg   |
| <b>2</b> TUNLFTAB500 | Tundra 500kg Hydraulic Platform Truck | 500kg    | 280mm      | 860mm      | 815 x 500mm | 76kg   |