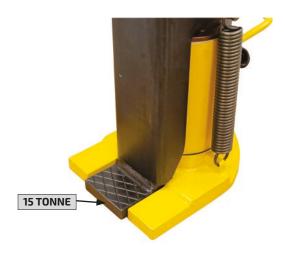

## TUNJKTOE15-30

- Hydraulic toe jack with multi-function head and toe lifting mechanisms
- Quick, smooth effortless operation by hand
- Lifting points on the toe and head allows for a versatile lifting
- •deal for lifting low weight points and working in confined spaces
- Toe constructed from strong mould casted alloy steel with no welded or bent parts to weaken the material
- High strength return spring enables rapid ram retraction
- Swivelling pump handle assembly allows the operator to access and pump the unit from a variety of positions
- Built-in safety valve prevents over-pressurization
- Internal overflow valve functions as a stroke limiter
- Convenient carry handle
- Lifting Capacity (Toe): 10 Tonne
- Lifting Capacity (Head): 20 Tonne
- Stroke: 160mm
- Closed Height: 285mm
- Jaw Height: 20mm
- Weight: 28kg