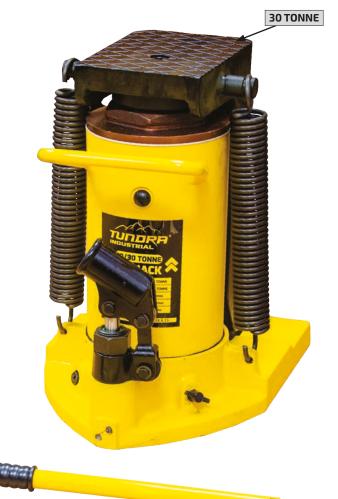

## TUNJKTOE15-30

- Hydraulic toe jack with multi-function head and toe lifting mechanisms
- Quick, smooth effortless operation by hand
- Lifting points on the toe and head allows for a versatile lifting
- •deal for lifting low weight points and working in confined spaces
- Toe constructed from strong mould casted alloy steel with no welded or bent parts to weaken the material
- High strength return spring enables rapid ram retraction
- Swivelling pump handle assembly allows the operator to access and pump the unit from a variety of positions
- Built-in safety valve prevents over-pressurization
- Internal overflow valve functions as a stroke limiter
- Convenient carry handle
- Lifting Capacity (Toe): 10 Tonne
- Lifting Capacity (Head): 20 Tonne
- Stroke: 160mm
- Closed Height: 285mm
- Jaw Height: 20mm
- Weight: 28kg