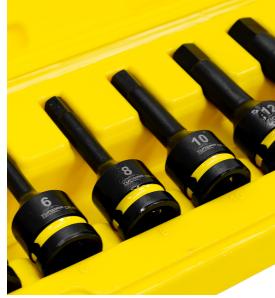

## TUNDRA 9 PIECE 1/2" DRIVE IMPACT MALE HEX SET

## TUNIHEXS12-09M

- Dual hole configuration and ring groove for effortless attachment and removal
- Suitable for use on all types of impact tools; 1/2" drive impact wrenches, drivers, ratchets, and adaptors
- 6-Point gripping for best fit and exceptional durability and lasting performance in high-torque applications
- Non-slip hex geometry prevents socket and fastener rounding
- Laser etched part numbers
- Square drive
- Supplied in protective blow-moulded carry case
- Set Includes: 4, 5, 6, 8, 10, 12, 14, 17, 19mm
- Weight: 1.55kg
- Dimensions: 315 x 114 x 59mm