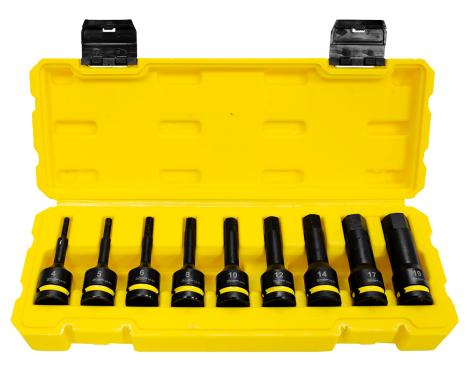

## TUNDRA 9 PIECE 1/2" DRIVE IMPACT MALE HEX SET

## TUNIHEXS12-09M

- Dual hole configuration and ring groove for effortless attachment and removal
- Suitable for use on all types of impact tools; 1/2" drive impact wrenches, drivers, ratchets, and adaptors
- 6-Point gripping for best fit and exceptional durability and lasting performance in high-torque applications
- Non-slip hex geometry prevents socket and fastener rounding
- Laser etched part numbers
- Square drive
- Supplied in protective blow-moulded carry case
- Set Includes: 4, 5, 6, 8, 10, 12, 14, 17, 19mm
- Weight: 1.55kg
- Dimensions: 315 x 114 x 59mm