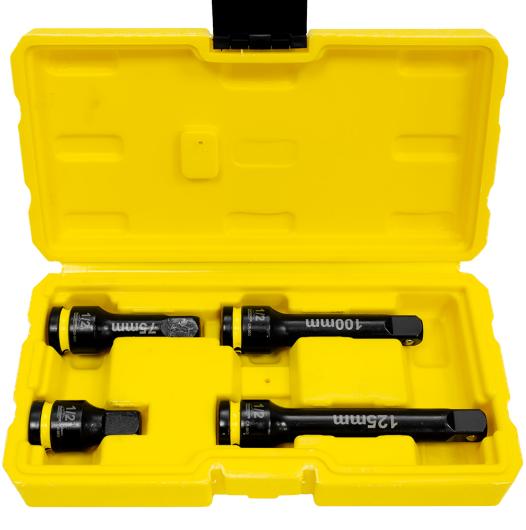

## TUNIEXTS12-04

- Dual hole configuration and ring groove for effortless attachment and removal
- Suitable for use on all types of impact tools; 1/2" drive impact wrenches, drivers, ratchets, and adaptors
- · 6-Point gripping for best fit and exceptional durability and lasting performance in high-torque applications
- Non-slip hex geometry prevents socket and fastener rounding
- Laser etched part numbers
- Square drive
- Supplied in protective blow-moulded carry case
- Ball deten design for better impact socket retention
- Further reach to easier access to hard to reach places
- Set Includes: 50, 75, 100, 125mm
- Weight: 0.97kg
- Dimensions: 231 x 123 x 55mm