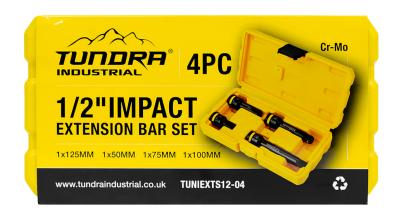

## TUNDRA 4 PIECE 1/2" DRIVE IMPACT EXTENSION BAR SET

## TUNIEXTS12-04

- Dual hole configuration and ring groove for effortless attachment and removal
- Suitable for use on all types of impact tools; 1/2" drive impact wrenches, drivers, ratchets, and adaptors
- · 6-Point gripping for best fit and exceptional durability and lasting performance in high-torque applications
- Non-slip hex geometry prevents socket and fastener rounding
- Laser etched part numbers
- Square drive
- Supplied in protective blow-moulded carry case
- Ball deten design for better impact socket retention
- Further reach to easier access to hard to reach places
- Set Includes: 50, 75, 100, 125mm
- Weight: 0.97kg
- Dimensions: 231 x 123 x 55mm