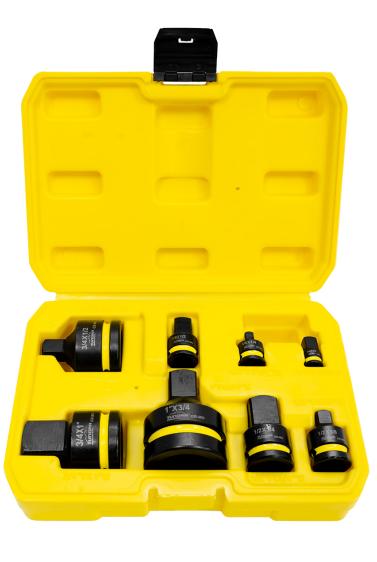

## TUNDRA 8 PIECE 1/2" DRIVE IMPACT ADAPTOR SET

## TUNIADPS12-08

- Dual hole configuration and ring groove for effortless attachment and removal
- Suitable for use on all types of impact tools; 1/2" drive impact wrenches, drivers, ratchets, and adaptors
- 6-Point gripping for best fit and exceptional durability and lasting performance in high-torque applications
- Non-slip hex geometry prevents socket and fastener rounding
- Laser etched part numbers
- Square drive
- Supplied in protective blow-moulded carry case
- Set Includes: 3/8"F x 1/4"M, 1/4"F x 3/8"M, 3/8"F x 1/2"M
  1/2"F x 3/8"M. 1/2"F x 3/4"M, 3/4"F x 1/2"M, 3/4"F x 1"M
  1"F x 3/4"M
- Weight: 2.03kg
- Dimensions: 226 x 162 x 69mm