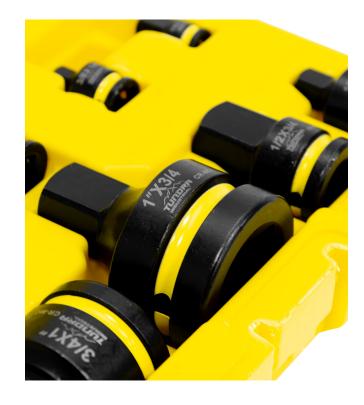

## TUNDRA 8 PIECE 1/2" DRIVE IMPACT ADAPTOR SET

## TUNIADPS12-08

- Dual hole configuration and ring groove for effortless attachment and removal
- Suitable for use on all types of impact tools; 1/2" drive impact wrenches, drivers, ratchets, and adaptors
- 6-Point gripping for best fit and exceptional durability and lasting performance in high-torque applications
- Non-slip hex geometry prevents socket and fastener rounding
- Laser etched part numbers
- Square drive
- Supplied in protective blow-moulded carry case
- Set Includes: 3/8"F x 1/4"M, 1/4"F x 3/8"M, 3/8"F x 1/2"M
  1/2"F x 3/8"M. 1/2"F x 3/4"M, 3/4"F x 1/2"M, 3/4"F x 1"M
  1"F x 3/4"M
- Weight: 2.03kg
- Dimensions: 226 x 162 x 69mm