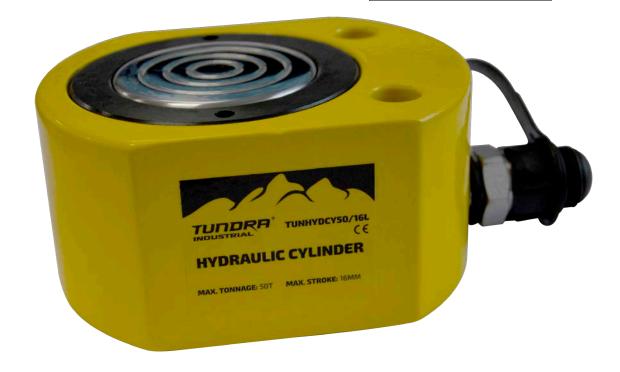

## TUNDRA LOW HEIGHT 50 TONNE HYDRAULIC CYLINDER

## TUNHYDCY50-16L

- Fitted with stopping ring, this protects the cylinder when the piston comes to a stop because it absorbs the weight from the other side
- Spring loaded piston which allows for quick release
- Chrome plated cylinder wall and primary piston to prevent corrosion and reduce friction
- Tonnage capacity: 50 Tonne
- Stroke: 16mm
- Min oil required: 101cm<sup>3</sup>
- Closed height: 72mm
- Extended Height: 88mm
- Length x Width: 148 x 120mm
- Inside diameter: 95mm
- Piston rod diameter: 70mm
- Weight: 7.8kg