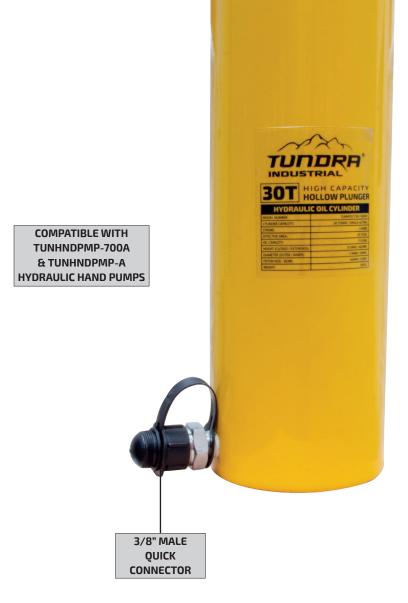

## TUNDRA 30 TONNE HIGH CAPACITY HOLLOW PLUNGER HYDRAULIC CYLINDER

## TUNHYDCY30-150HW

- This hollow plunger design allows for both push & pull forces
- Single-acting, with hydraulic advance and spring return
- Manufactured from high-strength, durable alloy steel
- Anti-corrosive baked enamel finish
- With R2 3/8" Male quick connector and protective dust cap
- Stroke: 150mm
- Effective area: 47.7cm<sup>2</sup>
- Oil capacity: 715cm<sup>3</sup>
- Closed Height: 312mm
- Extended Height: 462mm
- Outside Diameter: 114mm
- Inside Diameter: 90mm
- Piston rod Diameter: 63mm
- Piston Rod Bore: 33mm
- Hose connection: 3/8"
- Weight: 20kg