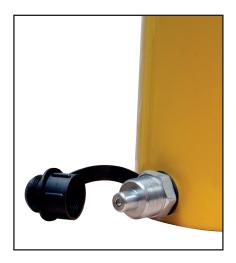

## TUNHYDCY30-150HW

- This hollow plunger design allows for both push & pull forces
- Single-acting, with hydraulic advance and spring return
- Manufactured from high-strength, durable alloy steel
- Anti-corrosive baked enamel finish
- With R2 3/8" Male quick connector and protective dust cap
- Stroke: 150mm
- Effective area: 47.7cm<sup>2</sup>
- Oil capacity: 715cm<sup>3</sup>
- Closed Height: 312mm
- Extended Height: 462mm
- Outside Diameter: 114mm
- Inside Diameter: 90mm
- Piston rod Diameter: 63mm
- Piston Rod Bore: 33mm
- Hose connection: 3/8"
- Weight: 20kg