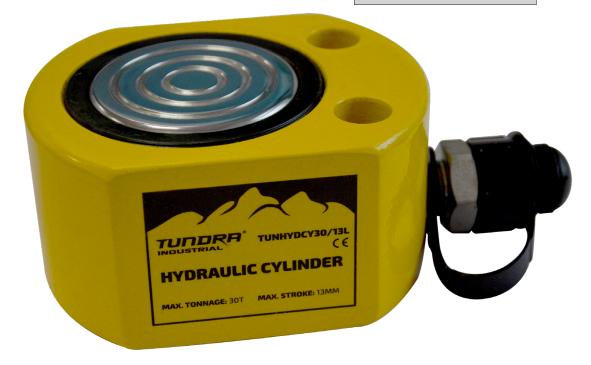

## TUNDRA LOW HEIGHT 30 TONNE HYDRAULIC CYLINDER TUNHYDCY30-13L

- Fitted with stopping ring, this protects the cylinder when the piston comes to a stop because it absorbs the weight from the other side
- Spring loaded piston which allows for quick release
  Chrome plated cylinder wall and primary piston to
- prevent corrosion and reduce friction
- Tonnage capacity: 30 Tonne
- Stroke: 13mm
- Min oil required: 55cm<sup>3</sup>
- Closed height: 62mm
- Extended Height: 75mm
- Length x Width: 123 x 98mm
- Inside diameter: 75mm
- Piston rod diameter: 64mm
- Weight: 4.6kg