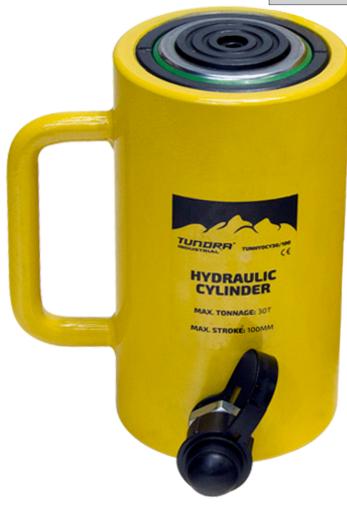

## TUNDRA LARGE STROKE 30 TONNE HYDRAULIC CYLINDER

## TUNHYDCY30-100

- Fitted with stopping ring, this protects the cylinder when the piston comes to a stop because it absorbs the weight from the other side
- Spring loaded piston which allows for quick release
- Fitted with 0-ring for outstanding seal performance and a long service life.
- Tonnage capacity: 30 Tonne
- Stroke: 100mm
- Min oil required: 471cm<sup>3</sup>
- Closed height: 187mm
- Extended Height: 287mm
- Outside diameter: 103mm
- Inside diameter: 75mm
- Piston rod diameter: 65mm
- Weight: 10.7kg