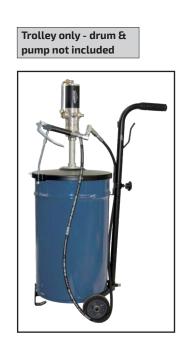

## TUNDRA ADJUSTABLE GREASE DRUM TROLLEY TUNHNDTRLZOA

- Ideal for transporting oil/grease barrels.
- Steel construction with heavy duty wheels for use in rigorous work environments.
- Adjustable drum height locking clamp and base knobs for holding drums of varying diameters.
- Ideal for 20 litre, 5 gallon to 60 litre and 16 gallon drums.