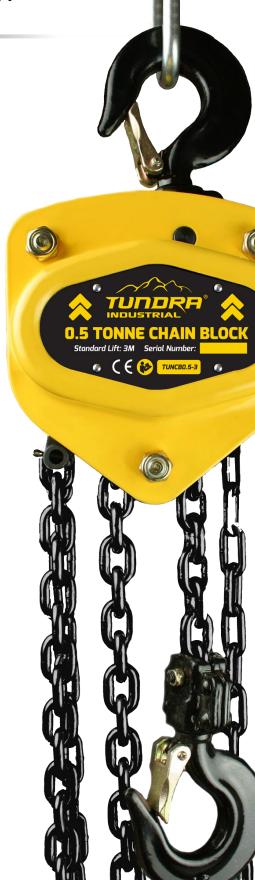

## **TUNDRA 0.5 TONNE CHAIN BLOCK**

## TUNCB0.5-3

Designed for vertically lifting and lowering loads by hand, under normal atmospheric conditions in a safe working environment.

- Heavy duty lifting capacity.
- Fitted with heat treated and ground, triple-spur geared shaft and pinion
- Also includes mechanical load brake for extra safety
- All chains are manufactured from hardened alloy material and load hooks feature safety latches.
- Compact gear housing allows use where headroom is limited.
- Capacity: 500kg
- Standard lift: 3.0m