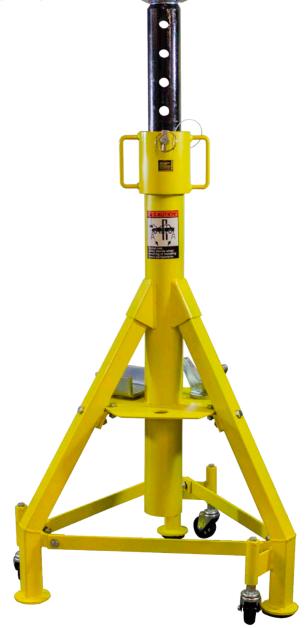

## TUNDRA 12 TONNE HIGH LEVEL VEHICLE SUPPORT AXLE STAND

## TUNAXSTD12-HL

Heavy-duty, welded-steel construction for enhanced strength. Safely supports a range of vehicles with adjustable height settings.

- Includes three different interchangeable contact adapters for solid load distribution
- Supplied with captive pin load support
- Fitted with 3 spring-loaded, retractable castors for easy smooth-rolling operation
- Suitable for commercial and public service vehicles
- Sold as single stands but must always be used in pairs, or multiples of pairs
- Lifting Range: 1295-1905mm
- Max Load (Pair): 24 Tonne
- Min Height:1295mm
- Max Height:1905mm
- Weight: 78kg