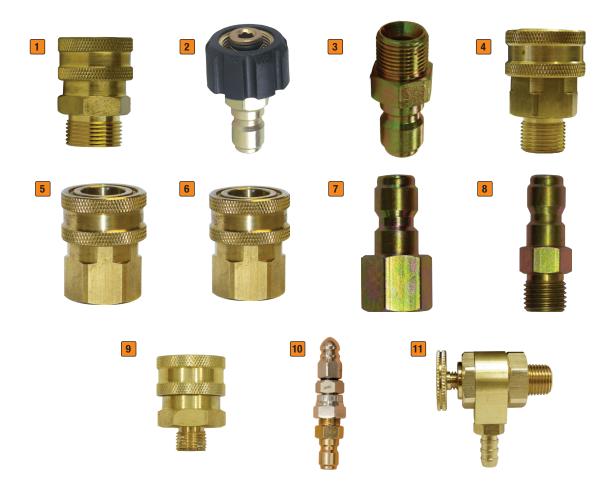

## PRESSURE WASHER FITTINGS

For more information on selecting the correct fitting, please contact us.

|    | PRODUCT         | DESCRIPTION                                   | USAGE                                                                                                                                                 |
|----|-----------------|-----------------------------------------------|-------------------------------------------------------------------------------------------------------------------------------------------------------|
| 1  | JEFWASHFITT01   | 3/8" Female QD + M22 Male Adaptor             | For use on hose and pump. Converts the M22 female thread to a 3/8" quick connector coupling                                                           |
| 2  | JEFWASHFITT02   | M22 Swivel + 3/8" Male Plug Adaptor           | For use on gun, hose and pump. Converts the M22 male thread to a 3/8" quick release connector                                                         |
| 3  | JEFWASHFITT03   | 3/8" Male Plug Adaptor + 3/8" Male            | For use on gun, hose or pump to convert the 3/8" pipe thread to a 3/8" quick release                                                                  |
| 4  | JEFWASHFITT04   | 3/8" Female QD + 3/8" Male                    | For use on gun, hose and pump. Converts the 3/8" thread-on couplings to a 3/8" quick connector                                                        |
| 5  | JEFWASHFITT05   | 3/8" Female QD + 3/8" Female                  | For use on gun, hose and pump. Converts the M22 QD to a M22 quick connector                                                                           |
| 6  | JEFWASHFITT06   | 1/4" Quick Release Fitting                    | For use on the Jefferson high pressure two piece lance gun and 36" long one piece lance (JEFWAS12-SP002)                                              |
| 7  | JEFWASHFITT07   | 1/4" Plug + 1/4" Female                       | 1/4" male plug quick release to 1/4" female thread to convert to 1/4" quick release                                                                   |
| 8  | JEFWASHFITT08   | 1/4" Plug + 1/4" Male                         | 1/4" male plug quick release to 1/4" male thread to convert to 1/4" quick release                                                                     |
| 9  | JEFWASHFITT09   | 3/8" Female QD + 1/4" Male                    | 3/8" female plug quick release to 1/4" male thread adaptor                                                                                            |
| 10 | JEFWASHSEWJN3-8 | Sewer Jetting Nozzle with 3/8" Q/Release Plug | Short with round head with 1 front & 6 rear Jets @ 30 Degree. Ideal for general drain cleaning in tight turns & elbows. Max working pressure 4000PSI. |
| 11 | JEFWASHSUCBV    | Suction Barrel Valve                          | Helps to discharge the air in the pump, enhancing the suction.                                                                                        |