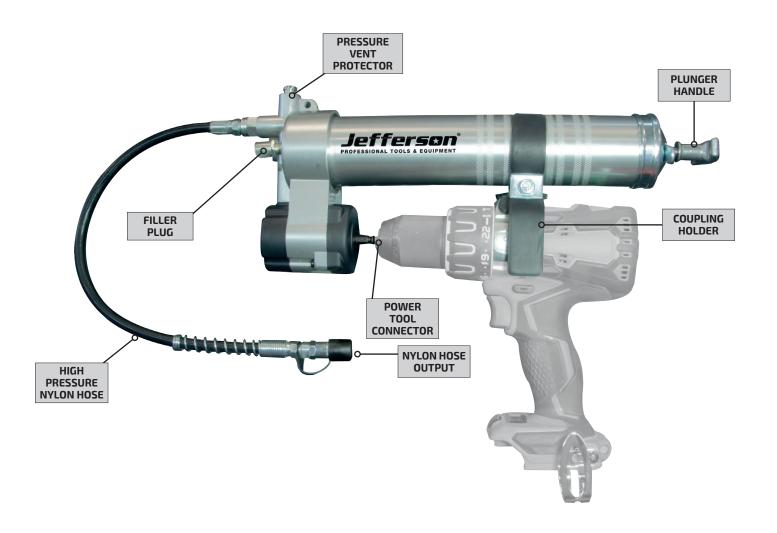

## UNIVERSAL POWER COUPLING GREASE GUN

## JEFUNIPCPGR

- An all-purpose grease gun coupler compatible with electric, cordless and pneumatic tools
- Working pressure is derived from the tool in use
- Fully automatic, cycles continuous lubricating grease flow to the power tool during operation
- Heavy duty aluminium construction supporting high working pressures between 4000-8000psi
- Equipped with high pressure relief safety valve for user protection and durability
- Grease capacity: 14 oz. cartridge / bulk / dispenser
- Rated working pressure: 4000psi / 275bar / 27.5MPa
- Maximum pressure: 8000psi / 552bar / 55.2Mpa
- Pressure relief valve: Yes (>8000psi / >552bar / >55.2MPa)
- Power tool coupling holder capacity: 1.5" 3"