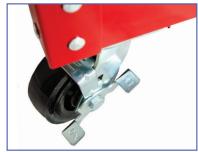

## Shelf sizes

- Top compartment: 660 x 480 x 120mm
- Bottom tray: 770 x 490 x 90mm

Lockable top lid with rear locking mechanism which engages once the lid is closed, adding extra security

Lockable castor wheel (x2)