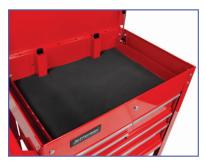

## Shelf sizes

- Top compartment: 660 x 480 x 120mm
- Bottom tray: 770 x 490 x 90mm

Lockable top lid with rear locking mechanism which engages once the lid is closed, adding extra security

Lockable castor wheel (x2)