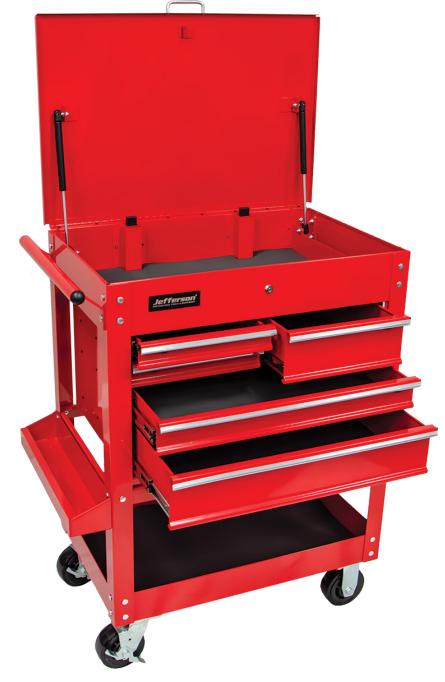

# 2-LEVEL WORKSHOP TROLLEY WITH GAS SPRUNG LID & 5 DRAWERS

# JEFTTROL04

- Heavy-duty, compact and easy to manoeuvre, Ideal for use in garages and workshops
- 5x latched drawers with non-slip liners
- Lined base shelf ideal for larger parts
- Features rear locking mechanism which engages once the lockable top lid is closed, adding extra security
- 4x castor wheels (2 lockable & 2 fixed)
- Side shelf ideal for tools, spray tins or small parts
- Soft close ball bearing drawer runners
  - Weight: 64kg
  - Capacity Overall: 320kg (Evenly distributed)
  - Top tray and Bottom Tray 80kg each
  - 2 Small drawers 20kg each
  - Other 3 drawers 40kg each

#### **Dimensions**

• Overall: 1050 x 515 x 940mm

## **Drawer sizes**

- Small drawer: 295 x 430 x 55mm
- Small deep drawer (x1) 300 x 430 x 120mm
- Medium drawer (x1) 624 x 430 x 70mm
- Large drawer (x1) 624 x 430 x 120mm
- Overall size 940 x 515 x 1050mm

## Shelf sizes

- Top compartment: 660 x 480 x 120mm
- Bottom tray: 770 x 490 x 90mm

Lockable top lid with rear locking mechanism which engages once the lid is closed, adding extra security

Lockable castor wheel (x2)