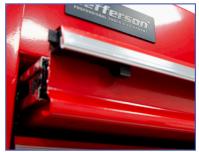

security
- 4x castor wheels (2 lockable & 2 fixed)
- Side shelf ideal for tools, spray tins or small parts
- Soft close ball bearing drawer runners
  - Weight: 64kg
  - Capacity Overall: 320kg (Evenly distributed)
  - Top tray and Bottom Tray 80kg each
  - 2 Small drawers 20kg each
  - Other 3 drawers 40kg each

#### **Dimensions**

• Overall: 1050 x 515 x 940mm

## **Drawer sizes**

- Small drawer: 295 x 430 x 55mm
- Small deep drawer (x1) 300 x 430 x 120mm
- Medium drawer (x1) 624 x 430 x 70mm
- Large drawer (x1) 624 x 430 x 120mm
- Overall size 940 x 515 x 1050mm

## Shelf sizes

- Top compartment: 660 x 480 x 120mm
- Bottom tray: 770 x 490 x 90mm





Lockable top lid with rear locking mechanism which engages once the lid is closed, adding extra security



Lockable castor wheel (x2)



Latched drawers that lock when the the top lid is closed