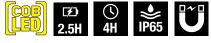

10W COB - 880 Lumens (High); 440 Lumens (Low)

3W LED - 160 Lumens

- Max. Run Time: 1.5hrs (High); 2.5hrs (Low); 4hrs (LED)
- Max. Charge Time 2.5hrs
- IP Rating: IP65
- Product size: Light: 35 x 56 x 203mm
- Base: 84 x 118 x 75mm
- Product weight: 0.410kg
- Includes 1m Type-C cable