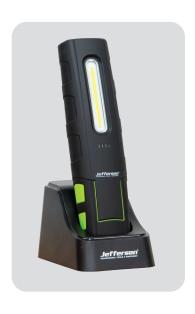

## 800 LUMENS COB LED WORK LIGHT WITH CHARGING BASE

## JEFTRCH29

- High quality 10W COB LED inspection lamp with 3W LED directional torch
- USB rechargeable li-ion battery with magnetic charging dock
- Strong magnet on the base of the housing, allows for easy hands-free operation
- 180° tilt allowing you adjust the angle of illumination as required
- Heavy-duty, ergonomic housing with IK07 impact rating and IP65 ingress protection
- Polymer lithium 3.7V 600mAh battery
- 2 lighting modes: