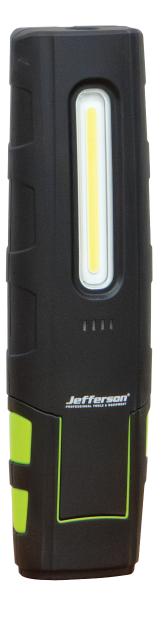

## 800 LUMENS COB LED WORK LIGHT WITH CHARGING BASE

## JEFTRCH29

- High quality 10W COB LED inspection lamp with 3W LED directional torch
- USB rechargeable li-ion battery with magnetic charging dock
- Strong magnet on the base of the housing, allows for easy hands-free operation
- 180° tilt allowing you adjust the angle of illumination as required
- Heavy-duty, ergonomic housing with IK07 impact rating and IP65 ingress protection
- Polymer lithium 3.7V 600mAh battery
- 2 lighting modes:

10W COB - 880 Lumens (High); 440 Lumens (Low)

3W LED - 160 Lumens

- Max. Run Time: 1.5hrs (High); 2.5hrs (Low); 4hrs (LED)
- Max. Charge Time 2.5hrs
- IP Rating: IP65
- Product size: Light: 35 x 56 x 203mm
- Base: 84 x 118 x 75mm
- Product weight: 0.410kg
- Includes 1m Type-C cable