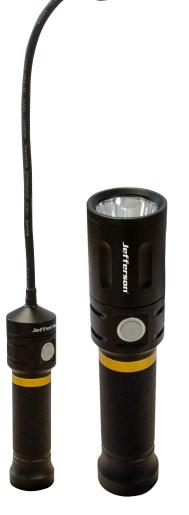

## 300 LUMENS 3-IN-1 INTERCHANGEABLE RECHARGEABLE LED LAMP & TORCH KIT

## JEFTRCH22B

- Innovative three-in-one interchangeable lamp and torch kit with a screw thread base for solid connection allows for changing between the flexible CREE LED extension torch, slimline COB LED inspection lamp (with 360° tilt function) and CREE LED directional torch.
- Magnetic base for hands free operation
- Illuminated power indicator on the switch
- Supplied in a presentation box with a high quality USB cable and AC mains charger.

## **INCLUDES:**

150 lumens flexible extension torch 300 lumens inspection lamp 300 lumens flash light torch

- Rechargeable lightweight body
- 1 x 1m USB cable
- 230V AC mains charger
- 2.5hrs charging time
- 2.5 hrs running time
- IP44 water resistant
- USB rechargeable