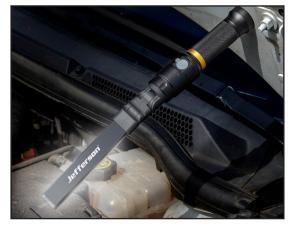

## 300 LUMENS 3-IN-1 INTERCHANGEABLE RECHARGEABLE LED LAMP & TORCH KIT

## JEFTRCH22B

- Innovative three-in-one interchangeable lamp and torch kit with a screw thread base for solid connection allows for changing between the flexible CREE LED extension torch, slimline COB LED inspection lamp (with 360° tilt function) and CREE LED directional torch.
- Magnetic base for hands free operation
- Illuminated power indicator on the switch
- Supplied in a presentation box with a high quality USB cable and AC mains charger.