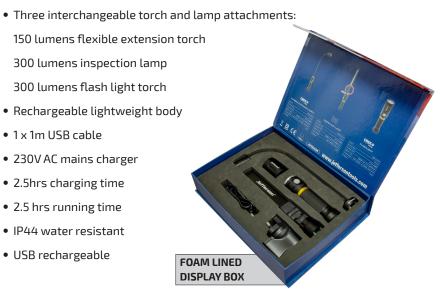

## **INCLUDES:**

150 lumens flexible extension torch 300 lumens inspection lamp 300 lumens flash light torch

- Rechargeable lightweight body
- 1 x 1m USB cable
- 230V AC mains charger
- 2.5hrs charging time
- 2.5 hrs running time
- IP44 water resistant
- USB rechargeable