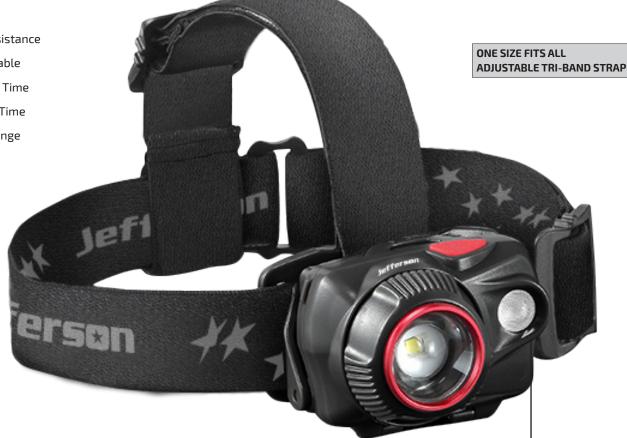

## 580 LUMENS RECHARGEABLE UNI-POWERED CREE LED HEADLAMP

## JEFTRCH19HD

- Runs on either Li-Polymer rechargeable battery pack (included) or 3x AAA size alkaline batteries (not included)
- Adjustable lens allows the user to focus with a spot or flood beam
- 5 Lighting Modes (White) High, Medium and Low; (Red) On, flashing
- $\bullet\,$  USB charging port with LED indicator on the battery pack to prevent over-charging
- Weight: 95g
- Micro USB Cable included
- IP64 Dust proof and water resistant
- Cree LEDs
- 2m Impact Resistance
- USB Rechargeable
- 2.5hr Charging Time
- 2.5hr Running Time
- 150m Beam Range

LAMP ROTATES THROUGH 90° ALLOWING A RANGE OF WORKING ANGLES

www.jeffersontools.com

UK: +44(0) 1244 646 048 | ROI: +353(0) 1473 0300