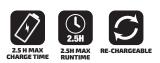

## JEFTRCH19HD

- Runs on either Li-Polymer rechargeable battery pack (included) or 3x AAA size alkaline batteries (not included)
- Adjustable lens allows the user to focus with a spot or flood beam
- 5 Lighting Modes (White) High, Medium and Low; (Red) On, flashing
- $\bullet\,$  USB charging port with LED indicator on the battery pack to prevent over-charging
- Weight: 95g
- Micro USB Cable included
- IP64 Dust proof and water resistant
- Cree LEDs
- 2m Impact Resistance
- USB Rechargeable
- 2.5hr Charging Time
- 2.5hr Running Time
- 150m Beam Range