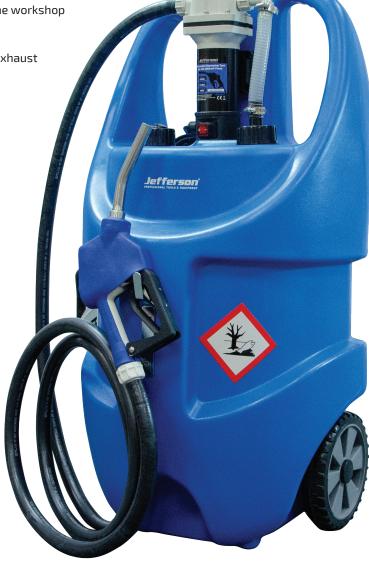

## 75 LITRE PORTABLE DISPENSING TANK WITH 12V AD BLUE PUMP JEFTNIKADB075L

- 75 Litre capacity tank ideal for transporting and dispensing AdBlue® easily and efficiently directly to vehicles
- Manufactured from impact-resistant and UV stabilsed polyethylene and designed for the car or commercial vehicle workshop and portable outdoor refilling
- Supplied with: AdBlue® electric pump; auto-shutoff nozzle; 4M EPDM delivery hose and 4M power cable with 12V battery clamps
- Fitted with two 8" PU wheels which allow the unit to be easily manoeuvred over uneven ground for filling outside of the workshop
- Supplied with hose holder and vent caps
- Suitable for all diesel-engined vehicles that use diesel exhaust fluid (DEF)
- Power: 12V DC
- Maximum Flow Rate: 17L/min
- Working Pressure: 40psi
- Wheel Dimensions: 8" / 200mm
- Weight: 15kg
- Dimensions: 1040 x 520 x 440mm