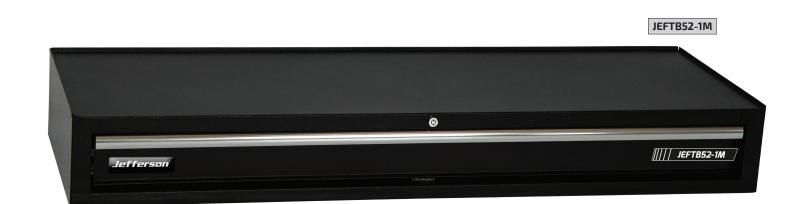

## SINGLE DRAWER MIDDLE INDUSTRIAL TOOL CHEST

- Jefferson Industrial Tool Chests are powder coated for outstanding durability and rust resistance
- Fitted with reliable locking mechanisms and come complete with two keys
- All drawers include anti-slip liners to keep tools neat and tidy
- Roller bearing function for smooth opening and closing.
- Dimensions (LxBxH): 1300 x 440 x 170mm

## WE RECOMMEND: Jefferson **Drawer Sizes** ← JEFTB52-10T Width Depth Height Drawer 1195mm 385mm 98mm JEFTB16-8S ← JEFTB52-1M ← JEFTB52-13B CAN BE COMBINED WITH DESCRIPTION TB41-12T TB52-10T TB41-8T TB41-8B TB52-13B TB41-12B PRODUCT JEFTB52-1M Single Drawer Middle Tool Chest NDUSTRIA