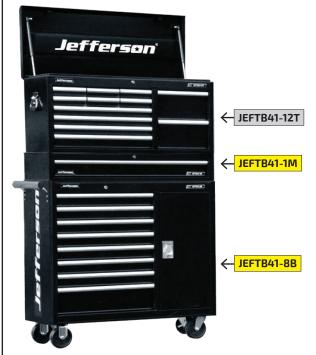

|             |                          | CAN BE COMBINED WITH |            |     |         |             |             |
|-------------|--------------------------|----------------------|------------|-----|---------|-------------|-------------|
| PRODUCT     | DESCRIPTION              | JEFTB41-1M           | JEFTB52-1M | JEF | TB41-8B | JEFTB52-13B | JEFTB41-12B |
| JEFTB41-12T | 12 Drawer Top Tool Chest | ✓                    | -          |     | ✓       | -           | <b>✓</b>    |