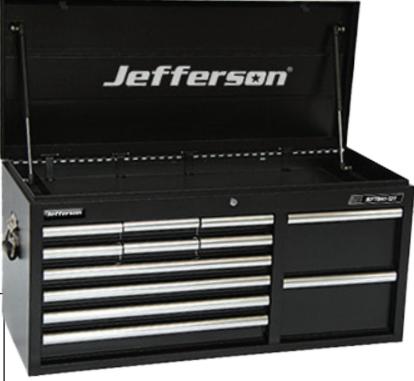

## 12 DRAWER TOP BOX INDUSTRIAL TOOL CHEST

## JEFTB41-12T

- Jefferson Industrial Tool Chests are powder coated for outstanding durability and rust resistance
- Fitted with reliable locking mechanisms and come complete with two keys
- All drawers include anti-slip liners to keep tools neat and tidy
- Roller bearing function for smooth opening and closing.
- All top boxes come complete with heavy duty gas struts for easy opening/closing and heavy duty side handles for easy lifting
- Dimensions (LxBxH): 1028 x 435 x 495mm

## **Drawer Sizes**

|           | Width  | Depth | Height  |  |
|-----------|--------|-------|---------|--|
| Top Tray  | 1017mm | 428mm | 53mm    |  |
| Тор хб    | 168mm  | 385mm | 51mm    |  |
| Middle x2 | 564mm  | 385mm | 51mm    |  |
| Bottom x1 | 564mm  | 385mm | 74mm    |  |
| Right x2  | 297mm  | 385mm | 172.5mm |  |