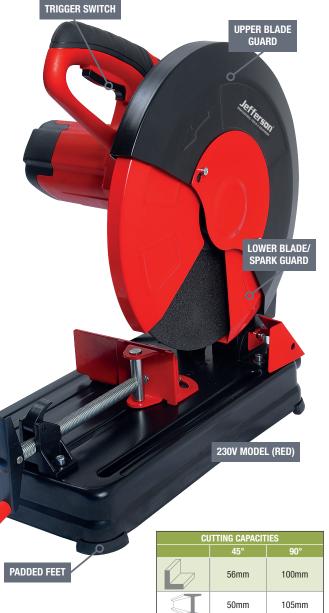

## 355MM CUT OFF SAW

JEFSWCFF14-110A JEFSWCFF14-230A

- 14" (355mm) cut-off saw for DIY and professional use
- Powerful 2480W Motor
- Ideal for cutting a variety of metallic materials including: steel pipe, box section, angle iron, steel bars etc.
- Supplied with a Ø355mm abrasive metal cutting disc
- Heavy-duty cast steel base and saw arm
- Fitted with adjustable mitre vice
- 0° & 45° left / right clamping and cutting angles
- Ergonomic soft grip control handle
- Spindle lock for convenient blade replacement
- Safe operation with dead man's trigger control and blade guard
- Portable fold-down design with carry handle
- Motor Power: 2480W / 3.2HP
- No Load Speed: 3800rpm
- Disc / Wheel Type: Fibre-Reinforced Metal Cutting
- Disc Dimensions: Ø355 x 3 x 25.4mm (Bore)
- Sound Pressure Level: LpA: 94.3.7dB (A)
- Sound Power Level: LwA: 107.3dB (A)
- Vibration Level: K=1.5m/s²

50 x 50mm

Ø 80mm

80 x 50mm

105 x 105mm

Ø 120mm

90 x 130mm