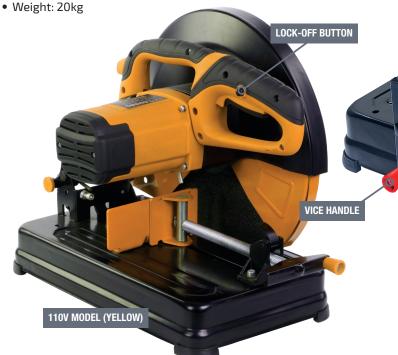

## 355MM CUT OFF SAW

JEFSWCFF14-110A JEFSWCFF14-230A

- 14" (355mm) cut-off saw for DIY and professional use
- Powerful 2480W Motor
- Ideal for cutting a variety of metallic materials including: steel pipe, box section, angle iron, steel bars etc.
- Supplied with a Ø355mm abrasive metal cutting disc
- Heavy-duty cast steel base and saw arm
- Fitted with adjustable mitre vice
- 0° & 45° left / right clamping and cutting angles
- Ergonomic soft grip control handle
- Spindle lock for convenient blade replacement
- Safe operation with dead man's trigger control and blade guard
- Portable fold-down design with carry handle
- Motor Power: 2480W / 3.2HP
- No Load Speed: 3800rpm
- Disc / Wheel Type: Fibre-Reinforced Metal Cutting
- Disc Dimensions: Ø355 x 3 x 25.4mm (Bore)
- Sound Pressure Level: LpA: 94.3.7dB (A)
- Sound Power Level: LwA: 107.3dB (A)
- Vibration Level: K=1.5m/s²