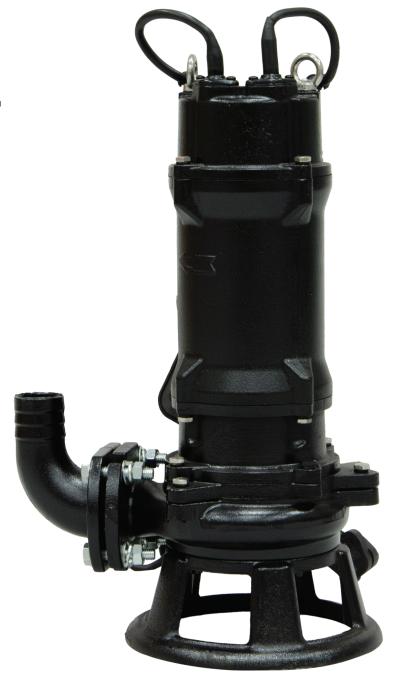

## INDUSTRIAL 1500W SUBMERSIBLE SEWAGE PUMP (230V)

## JEFSUBPISEW500-23

- Submersible sewage pump with spiral vortex impeller with cutter ring and float switch
- Ideal for pumping slurry, sewage, waste water (non-aggressive) with solids and filamentous parts in industrial and residential installations and drainage applications
- For water supply and drainage in farming, construction sites and more
- Fitted with a high speed grinder system in the pump inlet which can effectively cut impurities containing long fibre and solids, and prevents impeller from clogging

• Rated Power / Motor: 1500W

• Power Supply: 230V-50Hz

• Outlet Diameter: 2"

• Plug / Current UK / 13A

• Maximum Flow Rate: 30000L/Hr 500L/Min

• Maximum Head: 23M

• Maximum Depth: 5M

• Maximum Temp: 40°C

• Cable Length: 8M

• Insulation Class: F

Ingress Protection: IP68

• Dimensions - 610 x 280 x 270mm

• Weight - 35.85kg