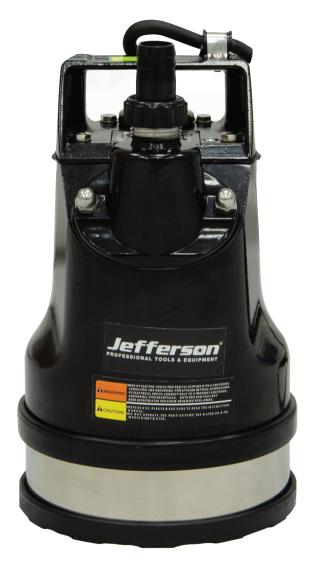

## INDUSTRIAL 450W SUBMERSIBLE WATER PUMP (230V)

## JEFSUBPIRE085-10S

- Ideal for pumping large or small areas of water found on flat surfaces, especially after flooding and liquid spills
- Submersible water / puddle & residue pump with 450W motor with thermal cutout
- Heavy-duty and durable build quality
- Manufactured from corrosion resistant materials with aluminium outer motor case
- Designed for pumping dirty water and residue with a maximum flow rate of 85L/Min
- 10M maximum head
- Double-end mechanical seal
- Tough solid rubber base
- Capable of pumping down to 2mm
- Outlet Diameter: 1"
- Rated Power / Motor: 450W
- Power Supply: 230V ~ 50Hz
- Current: 13A
- Maximum Flow Rate: 5100L/Hr (85L/Min)
- Maximum Head: 10M
- Maximum Depth: 5M
- Maximum Grain Size: 6mm
- Maximum Temp: 40°C
- Cable Length: 10M
- Insulation Class: B
- Ingress Protection: IP68