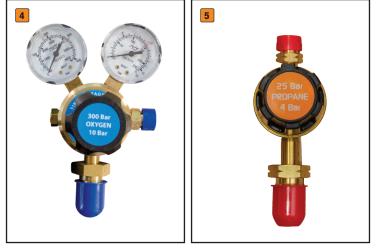

## GAS REGULATORS

Ideal for heavy duty usage, the Jefferson gas regulators are high quality, safe and suitable for use with argon, acetylene, propane and oxygen gas.

|   | PRODUCT       | DESCRIPTION                | AIR PRESSURE     | AIR OUTLET | CONTENTS                                               |
|---|---------------|----------------------------|------------------|------------|--------------------------------------------------------|
| 1 | JEFRGR-ACE    | Acetylene Gas Regulator    | 300BAR           | 3/8" BSP   | Twin gauge for both bottle pressure & working pressure |
| 2 | JEFRGR-ARG    | Argon Regulator            | 25BAR / 1.5BAR   | 3/8" BSP   | Twin gauge for both bottle pressure & working pressure |
| 3 | JEFRGR-ARG-SE | Argon Regulator Side Entry | 300bar / 30L/min | 3/8" BSP   | Twin gauge for both bottle pressure & working pressure |
| 4 | JEFRGR-OXY    | Oxygen Regulator           | 25BAR / 4BAR     | 3/8" BSP   | Single stage plugged                                   |
| 5 | JEFRGR-PRO    | Propane Gas Regulator      | 300BAR / 4BAR    | 3/8" BSP   | Twin gauge for both bottle pressure & working pressure |