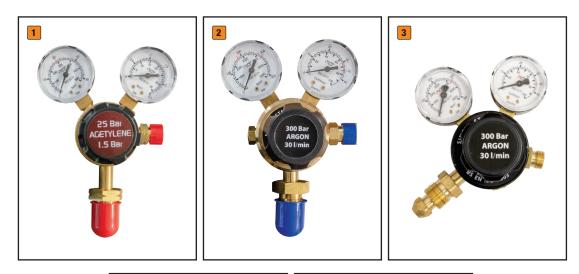

## GAS REGULATORS

Ideal for heavy duty usage, the Jefferson gas regulators are high quality, safe and suitable for use with argon, acetylene, propane and oxygen gas.

|   | PRODUCT       | DESCRIPTION                | AIR PRESSURE     | AIR OUTLET | CONTENTS                                               |
|---|---------------|----------------------------|------------------|------------|--------------------------------------------------------|
| 1 | JEFRGR-ACE    | Acetylene Gas Regulator    | 300BAR           | 3/8" BSP   | Twin gauge for both bottle pressure & working pressure |
| 2 | JEFRGR-ARG    | Argon Regulator            | 25BAR / 1.5BAR   | 3/8" BSP   | Twin gauge for both bottle pressure & working pressure |
| 3 | JEFRGR-ARG-SE | Argon Regulator Side Entry | 300bar / 30L/min | 3/8" BSP   | Twin gauge for both bottle pressure & working pressure |
| 4 | JEFRGR-OXY    | Oxygen Regulator           | 25BAR / 4BAR     | 3/8" BSP   | Single stage plugged                                   |
| 5 | JEFRGR-PRO    | Propane Gas Regulator      | 300BAR / 4BAR    | 3/8" BSP   | Twin gauge for both bottle pressure & working pressure |