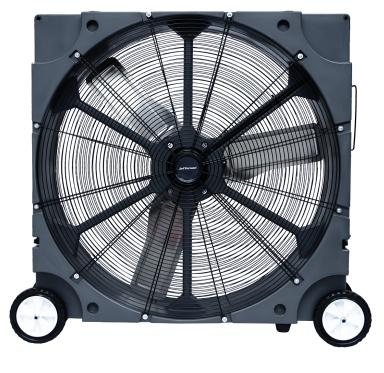

## 36" ROTOMOLD INDUSTRIAL DRUM FAN 110V / 230V

- The 36-inch Rotomold Industrial Drum Fan is designed to tackle industrial ventilation challenges with a robust build and versatile functionality
- Ideal for factories, warehouses, workshops, construction sites and other industrial settings
- Provides reliable and efficient performance for cooling, drying and general ventilation in industrial environments
- Large wheels and long power cable for increased maneuverability
- Three adjustable speed settings for tailored ventilation
- HDPE construction resists dust, debris and physical damage
- Withstands extreme conditions and heavy impacts ensuring reliable performance over extended periods of time
- Axial fan with 3M cable