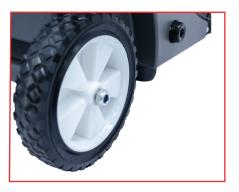

## 36" ROTOMOLD INDUSTRIAL DRUM FAN 110V / 230V

- The 36-inch Rotomold Industrial Drum Fan is designed to tackle industrial ventilation challenges with a robust build and versatile functionality
- Ideal for factories, warehouses, workshops, construction sites and other industrial settings
- Provides reliable and efficient performance for cooling, drying and general ventilation in industrial environments
- Large wheels and long power cable for increased maneuverability
- Three adjustable speed settings for tailored ventilation
- HDPE construction resists dust, debris and physical damage
- Withstands extreme conditions and heavy impacts ensuring reliable performance over extended periods of time
- Axial fan with 3M cable