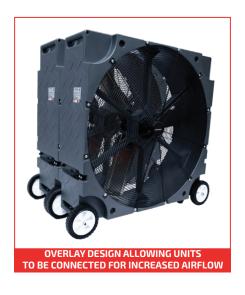

## 36" ROTOMOLD INDUSTRIAL DRUM FAN 110V / 230V

- The 36-inch Rotomold Industrial Drum Fan is designed to tackle industrial ventilation challenges with a robust build and versatile functionality
- Ideal for factories, warehouses, workshops, construction sites and other industrial settings
- Provides reliable and efficient performance for cooling, drying and general ventilation in industrial environments
- Large wheels and long power cable for increased maneuverability
- Three adjustable speed settings for tailored ventilation
- HDPE construction resists dust, debris and physical damage
- Withstands extreme conditions and heavy impacts ensuring reliable performance over extended periods of time
- Axial fan with 3M cable