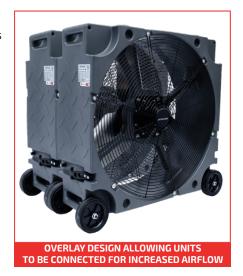

## 24" ROTOMOLD INDUSTRIAL DRUM FAN 110V / 230V

- The 24-inch Rotomold Industrial Drum Fan is designed to tackle industrial ventilation challenges with a robust build and versatile functionality
- Ideal for factories, warehouses, workshops, construction sites and other industrial settings
- · Provides reliable and efficient performance for cooling, drying and general ventilation in industrial environments
- Large wheels and long power cable for increased maneuverability
- Three adjustable speed settings for tailored ventilation
- HDPE construction resists dust, debris and physical damage
- Withstands extreme conditions and heavy impacts ensuring reliable performance over extended periods of time
- Axial fan with 3M cable