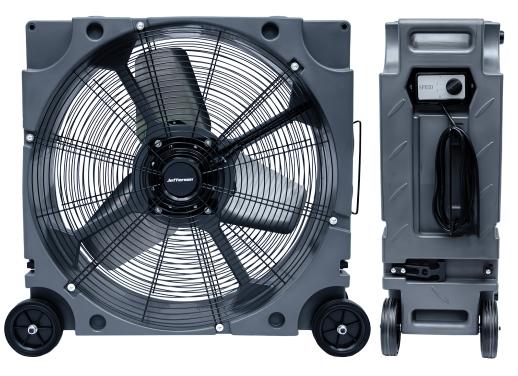

## 24" ROTOMOLD INDUSTRIAL DRUM FAN 110V / 230V

- The 24-inch Rotomold Industrial Drum Fan is designed to tackle industrial ventilation challenges with a robust build and versatile functionality
- Ideal for factories, warehouses, workshops, construction sites and other industrial settings
- · Provides reliable and efficient performance for cooling, drying and general ventilation in industrial environments
- Large wheels and long power cable for increased maneuverability
- Three adjustable speed settings for tailored ventilation
- HDPE construction resists dust, debris and physical damage
- Withstands extreme conditions and heavy impacts ensuring reliable performance over extended periods of time
- Axial fan with 3M cable

| BARCODE       | PRODUCT          | VOLTAGE     | MOTOR (W) | AIR VOLUME (M³/HR) | FAN DIAMETER | MAX. RPM | NOISE (DBA) |
|---------------|------------------|-------------|-----------|--------------------|--------------|----------|-------------|
| 5060813457038 | JEFRFANIND24-110 | 110V / 50Hz | 158       | 9700               | 600mm / 24"  | 1040     | 81          |
| 5060813457045 | JEFRFANIND24-230 | 230V / 50Hz | 185       | 11700              | 600mm / 24"  | 1240     | 84          |