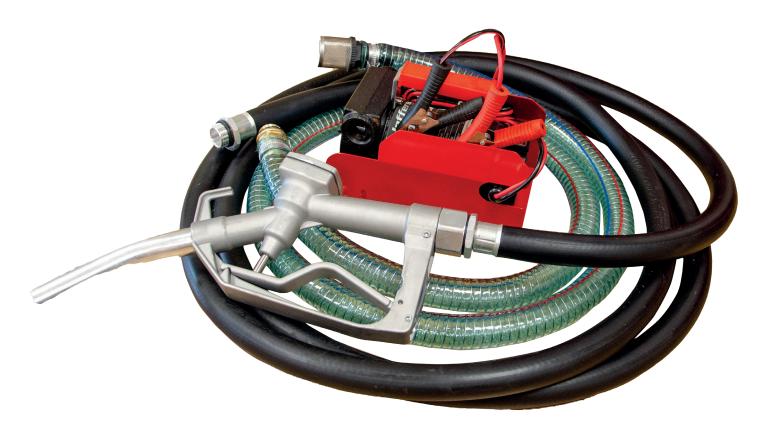

## DIESEL PUMP SETS JEFPMPDIESET12V JEFPMPDIESET24V

- Self-priming rotary vane pump 40L/min / 140W
- Cast iron pump body finished with anti-corrosion paint
- Vane pump with sintered steel rotor and acetal resin vanes
- By-pass valve incorporated in the pump body
- Comes complete with metal diesel gun with 1" swivel connection
- Supplied with 2m suction hose (with filter and fittings) and 4m rubber hose

| PRODUCT         | DESCRIPTION         |
|-----------------|---------------------|
| JEFPMPDIESET12V | 12V Diesel Pump Set |
| JEFPMPDIESET24V | 24V Diesel Pump Set |

12V & 24V AVAILABLE

**UK**: +44(0) 1244 646 048 | **ROI**: +353(0) 1473 0300