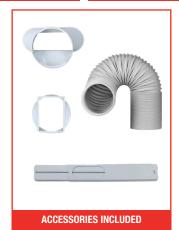

## JEFPAC12

• Powerful 4 in 1 portable air conditioner great cooling solutions for single rooms, creating a comfortable atmosphere in your space.

**)**R290

- Mounted on castor wheels for easy manoeuvrability
- Thermostatically controlled with built-in 24-hour timer and sleep mode
- Extendable exhaust ducting with window seal kit for extraction
- Auto-defrost function at low ambient temperature
- Dehumidifying function includes continuous drain hose
- Washable filter
- Auto shut-off when tank full
- Air Conditioning Temperature: 16-32°C
- Water Extraction Rate: 25L/day
- Ingress Protection: IPX1
- Class Rating: 1
- Cooling/Heating Input Current: 5.85A/4.9A
- Suction Side Pressure: 0.7MPa
- Exhaust Side Pressure: 3.2MPa
- Guaranteed Noise Level: ≤65dB(A)
- Cooling Capacity: 12,000BTU/hr
- Rated Voltage: 220-240V
- Cooling Power: 1330W
- Heating Power: 1130W
- Refrigerant Charge: R290 195g
- Dimensions: 880 x 380 x 355mm
- Net Weight: 31.7kg