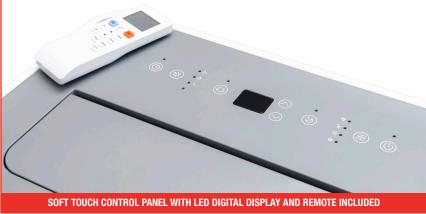

## JEFPAC12

• Powerful 4 in 1 portable air conditioner great cooling solutions for single rooms, creating a comfortable atmosphere in your space.

**)**R290

- Mounted on castor wheels for easy manoeuvrability
- Thermostatically controlled with built-in 24-hour timer and sleep mode
- Extendable exhaust ducting with window seal kit for extraction
- Auto-defrost function at low ambient temperature
- Dehumidifying function includes continuous drain hose
- Washable filter
- Auto shut-off when tank full
- Air Conditioning Temperature: 16-32°C
- Water Extraction Rate: 25L/day
- Ingress Protection: IPX1
- Class Rating: 1
- Cooling/Heating Input Current: 5.85A/4.9A
- Suction Side Pressure: 0.7MPa
- Exhaust Side Pressure: 3.2MPa
- Guaranteed Noise Level: ≤65dB(A)
- Cooling Capacity: 12,000BTU/hr
- Rated Voltage: 220-240V
- Cooling Power: 1330W
- Heating Power: 1130W
- Refrigerant Charge: R290 195g
- Dimensions: 880 x 380 x 355mm
- Net Weight: 31.7kg