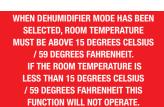

## JEFPAC12

• Powerful 4 in 1 portable air conditioner great cooling solutions for single rooms, creating a comfortable atmosphere in your space.

**)**R290

- Mounted on castor wheels for easy manoeuvrability
- Thermostatically controlled with built-in 24-hour timer and sleep mode
- Extendable exhaust ducting with window seal kit for extraction
- Auto-defrost function at low ambient temperature
- Dehumidifying function includes continuous drain hose
- Washable filter
- Auto shut-off when tank full
- Air Conditioning Temperature: 16-32°C
- Water Extraction Rate: 25L/day
- Ingress Protection: IPX1
- Class Rating: 1
- Cooling/Heating Input Current: 5.85A/4.9A
- Suction Side Pressure: 0.7MPa
- Exhaust Side Pressure: 3.2MPa
- Guaranteed Noise Level: ≤65dB(A)
- Cooling Capacity: 12,000BTU/hr
- Rated Voltage: 220-240V
- Cooling Power: 1330W
- Heating Power: 1130W
- Refrigerant Charge: R290 195g
- Dimensions: 880 x 380 x 355mm
- Net Weight: 31.7kg