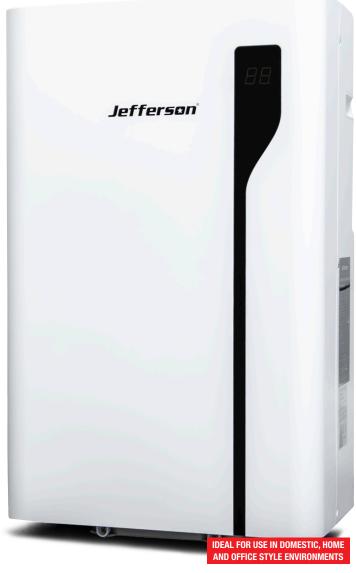

## 12,000 BTU PORTABLE AIR CON / DEHUMIDIFIER / AIR COOLER / HEATER

## JEFPAC12

• Powerful 4 in 1 portable air conditioner great cooling solutions for single rooms, creating a comfortable atmosphere in your space.

**)**R290

- Mounted on castor wheels for easy manoeuvrability
- Thermostatically controlled with built-in 24-hour timer and sleep mode
- Extendable exhaust ducting with window seal kit for extraction
- Auto-defrost function at low ambient temperature
- Dehumidifying function includes continuous drain hose
- Washable filter
- Auto shut-off when tank full
- Air Conditioning Temperature: 16-32°C
- Water Extraction Rate: 25L/day
- Ingress Protection: IPX1
- Class Rating: 1
- Cooling/Heating Input Current: 5.85A/4.9A
- Suction Side Pressure: 0.7MPa
- Exhaust Side Pressure: 3.2MPa
- Guaranteed Noise Level: ≤65dB(A)
- Cooling Capacity: 12,000BTU/hr
- Rated Voltage: 220-240V
- Cooling Power: 1330W
- Heating Power: 1130W
- Refrigerant Charge: R290 195g
- Dimensions: 880 x 380 x 355mm
- Net Weight: 31.7kg