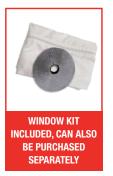

## JEFPAC12

• Powerful 4 in 1 portable air conditioner great cooling solutions for single rooms, creating a comfortable atmosphere in your space.

**)**R290

- Mounted on castor wheels for easy manoeuvrability
- Thermostatically controlled with built-in 24-hour timer and sleep mode
- Extendable exhaust ducting with window seal kit for extraction
- Auto-defrost function at low ambient temperature
- Dehumidifying function includes continuous drain hose
- Washable filter
- Auto shut-off when tank full
- Air Conditioning Temperature: 16-32°C
- Water Extraction Rate: 25L/day
- Ingress Protection: IPX1
- Class Rating: 1
- Cooling/Heating Input Current: 5.85A/4.9A
- Suction Side Pressure: 0.7MPa
- Exhaust Side Pressure: 3.2MPa
- Guaranteed Noise Level: ≤65dB(A)
- Cooling Capacity: 12,000BTU/hr
- Rated Voltage: 220-240V
- Cooling Power: 1330W
- Heating Power: 1130W
- Refrigerant Charge: R290 195g
- Dimensions: 880 x 380 x 355mm
- Net Weight: 31.7kg