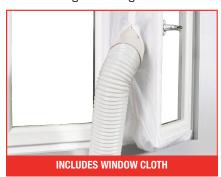

## JEFPAC09

- Powerful 3 in 1 portable air conditioner a great cooling solution for single rooms, creating a comfortable atmosphere in your space
- Mounted on castor wheels for easy manoeuvrability
- Thermostatically controlled with built-in 24-hour timer and sleep mode
- Extendable exhaust ducting with window seal kit for extraction
- Dehumidifying function includes continuous drain hose
- Auto-defrost function at low ambient temperature
- Washable filter
- Auto shut-off when tank full
- Air Conditioning Temperature: 16-32°C
- Water Extraction Rate: 25L/day
- Ingress Protection: IPX1
- Class Rating: 1
- Suction Side Pressure: 0.7MPa
- Exhaust Side Pressure: 3.2MPa
- Guaranteed Noise Level: ≤65dB(A)
- Cooling Capacity: 9,000BTU/hr
- Rated Voltage: 220-240V
- Cooling Power: 1005W
- Input Current: 4.5A
- Dimensions: 880 x 380 x 355mm
- Net Weight: 26.17kg