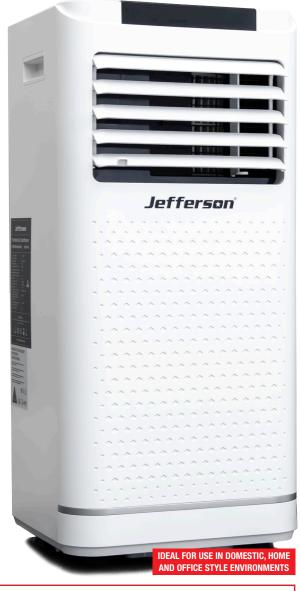

## 9,000 BTU PORTABLE AIR CON / DEHUMIDIFIER / AIR COOLER

## JEFPAC09

- Powerful 3 in 1 portable air conditioner a great cooling solution for single rooms, creating a comfortable atmosphere in your space
- Mounted on castor wheels for easy manoeuvrability
- Thermostatically controlled with built-in 24-hour timer and sleep mode
- Extendable exhaust ducting with window seal kit for extraction
- Dehumidifying function includes continuous drain hose
- Auto-defrost function at low ambient temperature
- Washable filter
- Auto shut-off when tank full
- Air Conditioning Temperature: 16-32°C
- Water Extraction Rate: 25L/day
- Ingress Protection: IPX1
- Class Rating: 1
- Suction Side Pressure: 0.7MPa
- Exhaust Side Pressure: 3.2MPa
- Guaranteed Noise Level: ≤65dB(A)
- Cooling Capacity: 9,000BTU/hr
- Rated Voltage: 220-240V
- Cooling Power: 1005W
- Input Current: 4.5A
- Dimensions: 880 x 380 x 355mm
- Net Weight: 26.17kg