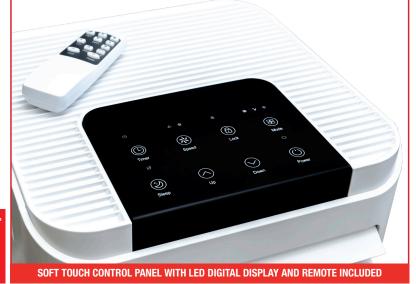

## JEFPAC09

- Powerful 3 in 1 portable air conditioner a great cooling solution for single rooms, creating a comfortable atmosphere in your space
- Mounted on castor wheels for easy manoeuvrability
- Thermostatically controlled with built-in 24-hour timer and sleep mode
- Extendable exhaust ducting with window seal kit for extraction
- Dehumidifying function includes continuous drain hose
- Auto-defrost function at low ambient temperature
- Washable filter
- Auto shut-off when tank full
- Air Conditioning Temperature: 16-32°C
- Water Extraction Rate: 25L/day
- Ingress Protection: IPX1
- Class Rating: 1
- Suction Side Pressure: 0.7MPa
- Exhaust Side Pressure: 3.2MPa
- Guaranteed Noise Level: ≤65dB(A)
- Cooling Capacity: 9,000BTU/hr
- Rated Voltage: 220-240V
- Cooling Power: 1005W
- Input Current: 4.5A
- Dimensions: 880 x 380 x 355mm
- Net Weight: 26.17kg