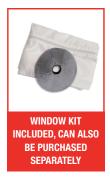

## JEFPAC09

- Powerful 3 in 1 portable air conditioner a great cooling solution for single rooms, creating a comfortable atmosphere in your space
- Mounted on castor wheels for easy manoeuvrability
- Thermostatically controlled with built-in 24-hour timer and sleep mode
- Extendable exhaust ducting with window seal kit for extraction
- Dehumidifying function includes continuous drain hose
- Auto-defrost function at low ambient temperature
- Washable filter
- Auto shut-off when tank full
- Air Conditioning Temperature: 16-32°C
- Water Extraction Rate: 25L/day
- Ingress Protection: IPX1
- Class Rating: 1
- Suction Side Pressure: 0.7MPa
- Exhaust Side Pressure: 3.2MPa
- Guaranteed Noise Level: ≤65dB(A)
- Cooling Capacity: 9,000BTU/hr
- Rated Voltage: 220-240V
- Cooling Power: 1005W
- Input Current: 4.5A
- Dimensions: 880 x 380 x 355mm
- Net Weight: 26.17kg