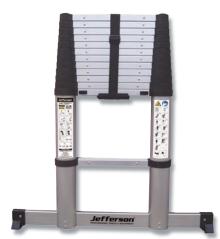

## 3.8M SAFE CLOSE TELESCOPIC LADDER WITH STABILISING BASE BAR

JEFLADTEL13S

- Strong, lightweight and portable aluminium alloy telescopic frame
- Compact telescopic frame design for storing in confined spaces
- Equipped with a locking mechanism for enhanced safety and peace of mind while working
- Wide-base top bar and bottom rung provides added stability and sturdiness
- 13 x large slip resistant treads with stabilising base bar
- Hand grips for extra security and stability while climbing

Comes with secure fastening storage strap

Anti-slip feet for added grip and durability

Closed height: 90cm

Opened height: 3.8m

Safe working height: 2.5m

Width: 85.5cm

Weight: 15.2kg

STABILISING BASE BAR