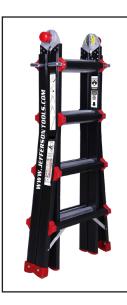

## AS4 MULTI-PURPOSE LADDER

- Lightweight anti-corrosive aluminium frame with strong double aluminium rivet construction
- Advanced auto-locking technology locks securely and safely for use in multiple positions
- Spring loaded J locks for quick and easy working height adjustment
- With three different operational modes it easily converts between Telescopic Ladder, Extension Ladder and Stairway Ladder
- Anti-slip feet and rung threads
- Smooth glide wheels to aid transportation
- Duty Rating: 115 kg
- Maximum Load: 150 kg

| Closed height:         | 1.27m  |
|------------------------|--------|
| Fully extended height: | 4.15m  |
| Width:                 | 0.56m  |
| Weight:                | 13.5kg |

UK: +44(0) 1244 646 048 | ROI: +353(0) 1473 0300