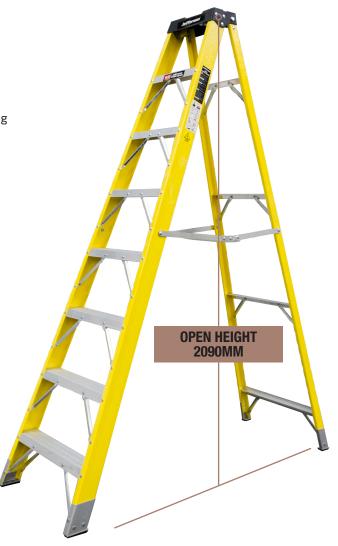

| Safe working height (from ground): | 1891mm |
|------------------------------------|--------|
| Open height:                       | 2090mm |
| Space between treads:              | 295mm  |
| Closed length:                     | 2440mm |
| Weight:                            | 10.0kg |