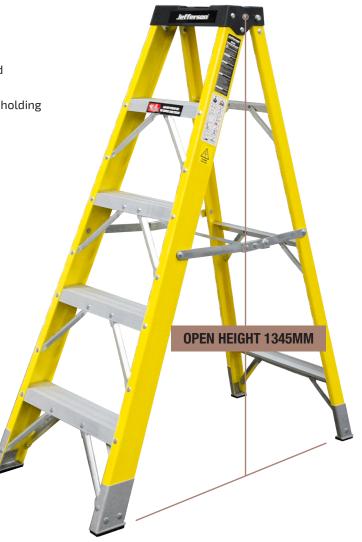

| Safe working height (from ground): | 1076mm |
|------------------------------------|--------|
| Open height:                       | 1345mm |
| Space between treads:              | 295mm  |
| Closed length:                     | 1550mm |
| Weight:                            | 5.9kg  |