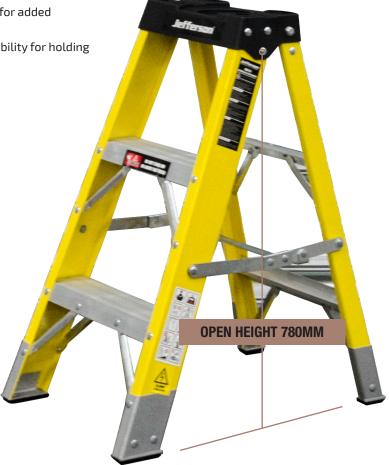

## 2+1 TREAD FIBREGLASS STEP LADDER

JEFLADFGLS03

## Features include:

- · Channel stiles and heavy duty back bars
- Extruded serrated aluminium treads are braced diagonally with heavy duty rivets
- Additional diagonally braced back bars for added strength and stability
- Top tray manufactured with added flexibility for holding a variety of tools and materials
- Centre bar installed for outstanding
- · stability and strength
- Aluminium shoes with rubber feet for added durability
- · Improved step profile
- Max. vertical load: 150kg

| Safe working height (from ground): | 533mm |
|------------------------------------|-------|
| Open height:                       | 780mm |
| Space between treads:              | 295mm |
| Closed length:                     | 970mm |
| Weight:                            | 3.0kg |