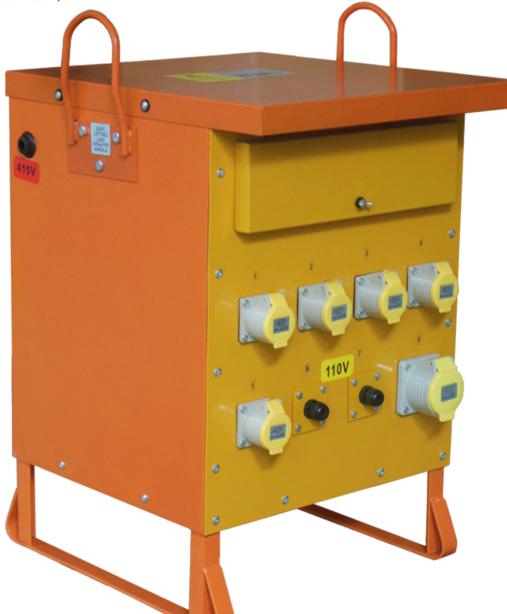

## 10KVA THREE PHASE SITE TRANSFORMER

## JEFKVA10.0-3P

- Manufactured to the highest quality, the Jefferson 10kVA site transformer comes complete in a steel construction to make it robust and durable in tougher conditions. Ideal for more challenging environments, this Jefferson transformer is rated to IP22 standard and finished with 6 power outlets.
- Input: 415V ~ 50Hz 32A
- Output: 5x 110V C.T.E ~ 50Hz 16A

1x 110V C.T.E ~ 50Hz - 32A

- Maximum Rating: 10kVA (5mins on 15mins off)
- Continuous rating: 7.5kVA
- Power Factor: 0.93 Cos
- IP rating (Housing): IP22
- Phase: Three Phase