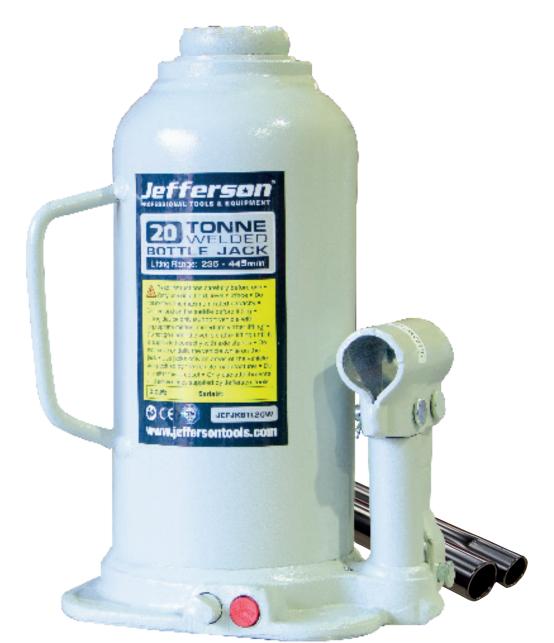

## 20 TONNE WELDED BOTTLE JACK

Heavy duty welded bottle jacks fitted with overload valves and manufactured and tested to the latest CE standards Heat-treated extension screw allows low pickup height adjustment and maximum height with slow release on load Serrated, heat-treated saddle provides a generous lifting area, secure grip easy lifting and lowering operation Wide, welded base and oil reservoir, reinforced stress points for increased strength, stability and a reduced chance of leakage Heavy-duty steel construction provides stability and safe operation High-quality large diameter, by draulic steel cylinder unit resulting in lower oil pressure peeded to raise the load for reduced we

High-quality, large diameter, hydraulic steel cylinder unit resulting in lower oil pressure needed to raise the load for reduced wear and tear

Oil-powered hydraulics ensure corrosion resistance and high/low temperature flexibility

- Capacity: 20 tonne
- Min Height: 235mm
- Max Height: 445mm
- Adjustment Range: 60mm
- Weight: 8.9kg