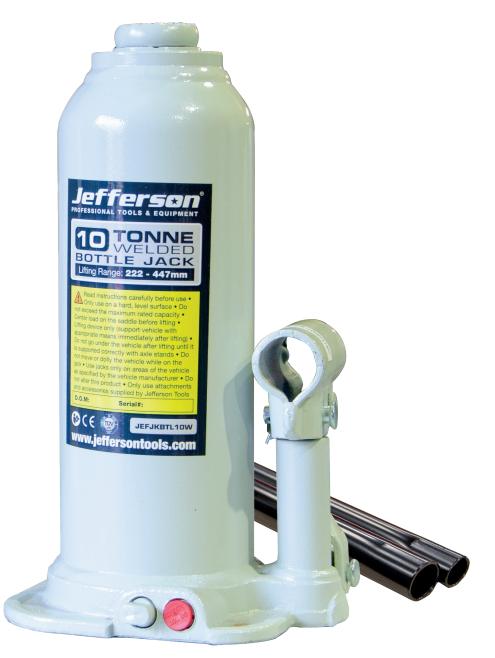

## 10 TONNE WELDED BOTTLE JACK

Heavy duty welded bottle jacks fitted with overload valves and manufactured and tested to the latest CE standards Heat-treated extension screw allows low pickup height adjustment and maximum height with slow release on load Serrated, heat-treated saddle provides a generous lifting area, secure grip easy lifting and lowering operation Wide, welded base and oil reservoir, reinforced stress points for increased strength, stability and a reduced chance of leakage Heavy-duty steel construction provides stability and safe operation High-quality, large diameter, hydraulic steel cylinder unit resulting in lower oil pressure needed to raise the load for reduced wear

and tear

Oil-powered hydraulics ensure corrosion resistance and high/low temperature flexibility

- Capacity: 10 tonne
- Min Height: 222mm
- Max Height: 447mm
- Adjustment Range: 80mm
- Weight: 4.8kg