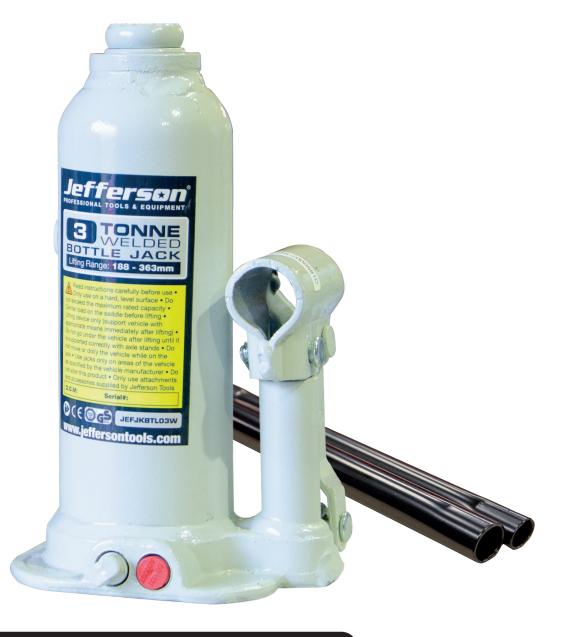

## 3 TONNE WELDED BOTTLE JACK

JEFJKBTL03W

Heavy duty welded bottle jacks fitted with overload valves and manufactured and tested to the latest CE standards

Heat-treated extension screw allows low pickup height adjustment and maximum height with slow release on load

Serrated, heat-treated saddle provides a generous lifting area, secure grip easy lifting and lowering operation

Wide, welded base and oil reservoir, reinforced stress points for increased strength, stability and a reduced chance of leakage

Heavy-duty steel construction provides stability and safe operation

High-quality, large diameter, hydraulic steel cylinder unit resulting in lower oil pressure needed to raise the load for reduced wear and tear

Oil-powered hydraulics ensure corrosion resistance and high/low temperature flexibility

· Capacity: 3 tonne

• Min Height: 188mm

• Max Height: 363mm

• Adjustment Range: 60mm

• Weight: 2.8kg

CHECK OUT THE RANGE FROM 2-32 TONNE