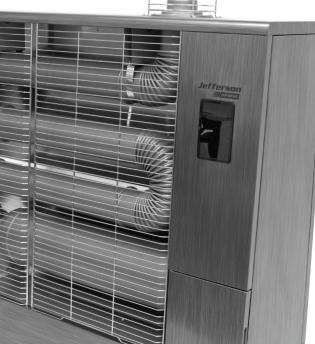

## JEFHTINFR060

- Voltage: 230V
- Power: 50W
- Fuel Type: Diesel/Kerosene
- Spreads heat evenly in all directions
- Low noise, minimal odour and highly efficient to run
- Auto shut-off if power is interrupted or if flame is extinguished
- Includes flame detection, overheating and over-current shorting protection, indoor temperature detection and motor rotation detection equipment
- Rugged steel construction
- Lockable castor wheels
- Flue kit can be purchased separately
- Thermal Power: 20kW
- Max. Fuel Consumption: 1.7L/hr
- Fuel Tank Capacity: 45 Litres
- Heating Capacity: up to 132m<sup>2</sup>
- Dimensions: 1235 x 320 x 1120mm
- Weight: 58kg