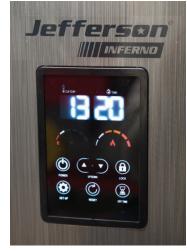

 LED panel features full thermostatic control and 24-hour timer

> BARCODE 5060813457557

UK: +44 (0) 1244 646 048 ROI: +353 (0) 1473 0300

jeffersontools.com