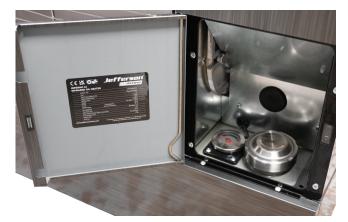

## JEFHTINFR060

- Voltage: 230V
- Power: 50W
- Fuel Type: Diesel/Kerosene
- Spreads heat evenly in all directions
- Low noise, minimal odour and highly efficient to run
- Auto shut-off if power is interrupted or if flame is extinguished
- Includes flame detection, overheating and over-current shorting protection, indoor temperature detection and motor rotation detection equipment
- Rugged steel construction
- Lockable castor wheels
- Flue kit can be purchased separately
- Thermal Power: 20kW
- Max. Fuel Consumption: 1.7L/hr
- Fuel Tank Capacity: 45 Litres
- Heating Capacity: up to 132m<sup>2</sup>
- Dimensions: 1235 x 320 x 1120mm
- Weight: 58kg