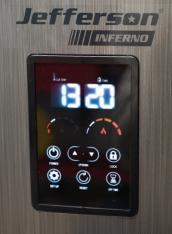

UK: +44 (0) 1244 646 048 ROI: +353 (0) 1473 0300

- Marquees
- Workshops
- Sheds

**REMOTE FOR** 

CONVENIENCE

& SAFETY

- Warehouses
- Garages

 LED panel features full thermostatic control and 24-hour timer

> BARCODE 5060813457540