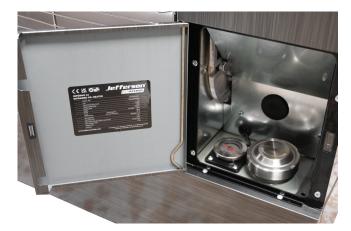

## JEFHTINFR044

- Voltage: 230V
- Power: 50W
- Fuel Type: Diesel/Kerosene
- Spreads heat evenly in all directions
- Low noise, minimal odour and highly efficient to run
- Auto shut-off if power is interrupted or if flame is extinguished
- Includes flame detection, overheating and over-current shorting protection, indoor temperature detection and motor rotation detection equipment
- Rugged steel construction
- Lockable castor wheels
- Flue kit can be purchased separately
- Thermal Power: 15kW
- Max. Fuel Consumption: 1.2L/hr
- Fuel Tank Capacity: 30 Litres
- Heating Capacity: up to 99m<sup>2</sup>
- Dimensions: 920 x 320 x 1120mm
- Weight: 47kg