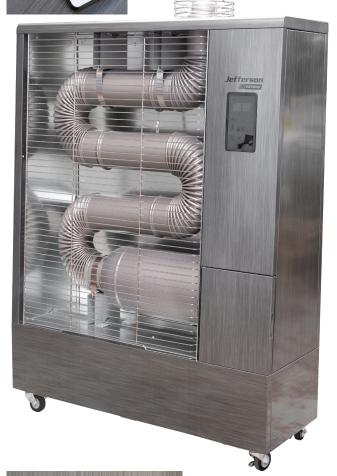

## 44,000 BTU INFERNO INFRARED OIL HEATER

## JEFHTINFR044

- Voltage: 230V
- Power: 50W
- Fuel Type: Diesel/Kerosene
- Spreads heat evenly in all directions
- Low noise, minimal odour and highly efficient to run
- Auto shut-off if power is interrupted or if flame is extinguished
- Includes flame detection, overheating and over-current shorting protection, indoor temperature detection and motor rotation detection equipment
- Rugged steel construction
- Lockable castor wheels
- Flue kit can be purchased separately
- Thermal Power: 15kW
- Max. Fuel Consumption: 1.2L/hr
- Fuel Tank Capacity: 30 Litres
- Heating Capacity: up to 99m<sup>2</sup>
- Dimensions: 920 x 320 x 1120mm
- Weight: 47kg