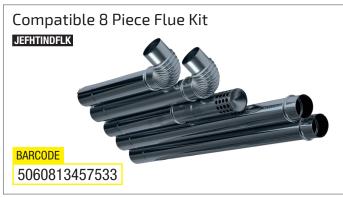

## JEFHTINFR044

- Voltage: 230V
- Power: 50W
- Fuel Type: Diesel/Kerosene
- Spreads heat evenly in all directions
- Low noise, minimal odour and highly efficient to run
- Auto shut-off if power is interrupted or if flame is extinguished
- Includes flame detection, overheating and over-current shorting protection, indoor temperature detection and motor rotation detection equipment
- Rugged steel construction
- Lockable castor wheels
- Flue kit can be purchased separately
- Thermal Power: 15kW
- Max. Fuel Consumption: 1.2L/hr
- Fuel Tank Capacity: 30 Litres
- Heating Capacity: up to 99m<sup>2</sup>
- Dimensions: 920 x 320 x 1120mm
- Weight: 47kg