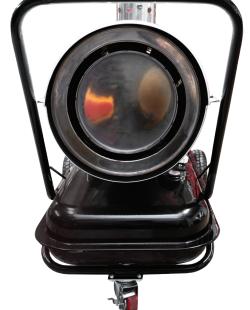

# 240,000 BTU INFERNO INDIRECT OIL HEATER

### JEFHTIND240

- Voltage: 230V
- Fuel type: Diesel/Kerosene
- Fuel tank capacity: 80 Litres
- Clean hot air
- Flue gas exhaust
- Heat exchanger
- Overheat thermostat
- Thermally protected motor
- Oil pump filter and external suction filter with transparent glass cup
- Diagnostic LED
- Post-ventilation
- Electronic flame control with photocell
- Stainless steel combustion chamber
- Oil tank with level indicator
- Built in trolley system for easy maneuverability which makes it perfect for transporting across numerous sites
- Fuel pump with access for easy maintenance
- Thermal Power: 58.1kW
- Max. Fuel Consumption: 5.7L/hr
- Endurance: 14 hours
- Heating Capacity: 340m<sup>2</sup>
- Power: 330W
- Dimensions: 1215 x 685 x 860mm
- Weight: 65kg