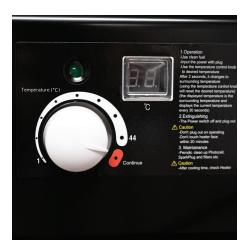

### JEFHTIND240

- Voltage: 230V
- Fuel type: Diesel/Kerosene
- Fuel tank capacity: 80 Litres
- Clean hot air
- Flue gas exhaust
- Heat exchanger
- Overheat thermostat
- Thermally protected motor
- Oil pump filter and external suction filter with transparent glass cup
- Diagnostic LED
- Post-ventilation
- Electronic flame control with photocell
- Stainless steel combustion chamber
- Oil tank with level indicator
- Built in trolley system for easy maneuverability which makes it perfect for transporting across numerous sites
- Fuel pump with access for easy maintenance
- Thermal Power: 58.1kW
- Max. Fuel Consumption: 5.7L/hr
- Endurance: 14 hours
- Heating Capacity: 340m<sup>2</sup>
- Power: 330W
- Dimensions: 1215 x 685 x 860mm
- Weight: 65kg