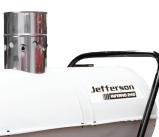

# 240,000 BTU INFERNO INDIRECT OIL HEATER

### JEFHTIND240

- Voltage: 230V
- Fuel type: Diesel/Kerosene
- Fuel tank capacity: 80 Litres
- Clean hot air
- Flue gas exhaust
- Heat exchanger
- Overheat thermostat
- Thermally protected motor
- Oil pump filter and external suction filter with transparent glass cup
- Diagnostic LED
- Post-ventilation
- Electronic flame control with photocell
- Stainless steel combustion chamber
- Oil tank with level indicator
- Built in trolley system for easy maneuverability which makes it perfect for transporting across numerous sites
- Fuel pump with access for easy maintenance
- Thermal Power: 58.1kW
- Max. Fuel Consumption: 5.7L/hr
- Endurance: 14 hours
- Heating Capacity: 340m<sup>2</sup>
- Power: 330W
- Dimensions: 1215 x 685 x 860mm
- Weight: 65kg