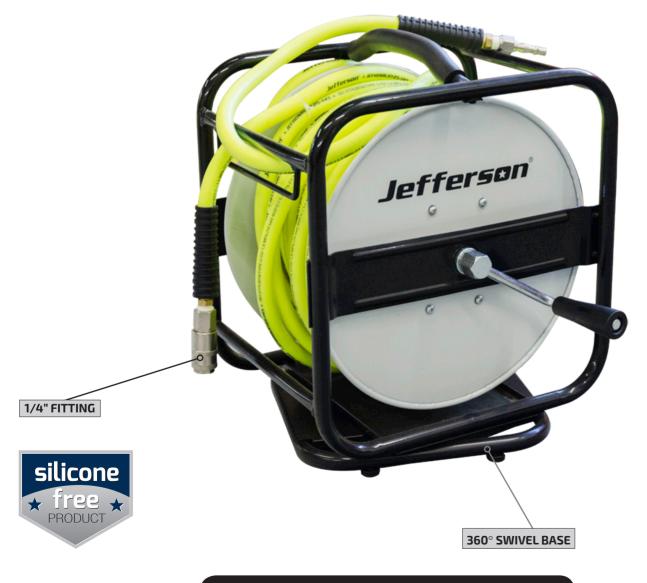

## 25M 360° HIGH VIS AIR HOSE REEL

## JEFHOSRLHY25-14S

- Heavy-duty swivel-type hose with all steel frame and spool construction
- Hose manufactured in accordance with ISO 5774:2016
- High-visibility design to maximise safety in the working environment
- Air hose manufactured from a kink-resistant rubber hybrid polymer that delivers performance, flexibility & durability even in cold temperatures as low as -40°C
- 1,6 MPa (16 bar) @23°C / 1,1 MPa (11 bar) @60°C working pressure
- Fitted with 1/4" BSPT male and quick-release couplings
- 360° rotary swivel base
- Silicone-free product ideal for bodyshops, professional garages / workshops, as well as agricultural & industrial environments
- Robust, easy-wind rubber covered handle