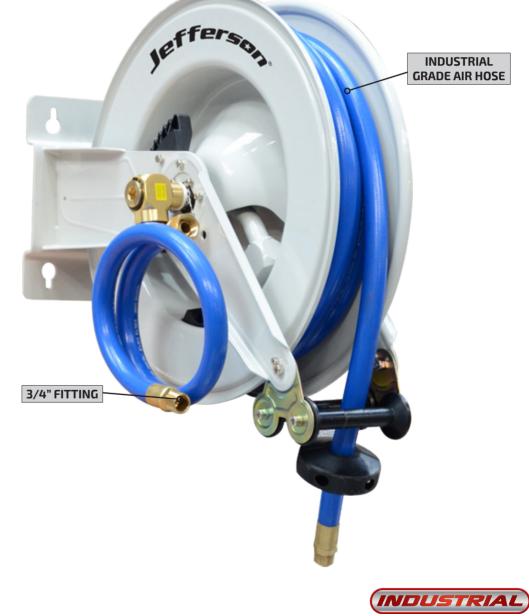

## 10M 3/4" INDUSTRIAL AUTO RETRACTING HOSE

- Heavy-duty steel construction designed for wall, floor or ceiling mounting, applicable for use in long life industrial and automotive applications
- Spring located in the middle to ensure stability of the reel
- Four-direction non-snag hose rollers reduce hose wear
- Adjustable arm guide (wall, floor, ceiling and pit) and dual pedestal base
- Ball bearing swivel joint structure for easy maintenance and large reduction in the friction between swivel spool and swivel body
- Auto-rewinding with spring powered recoil
- Multi position release ratchet
- Length: 10m / 32ft
- Working Pressure: 150Bar / 2200psi