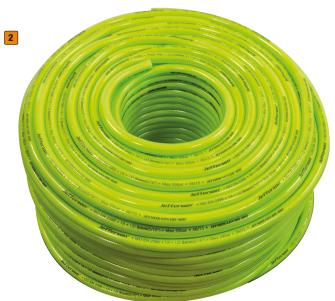

|   | PRODUCT          | DESCRIPTION                | HOSE<br>DIAMETER | FITTING |
|---|------------------|----------------------------|------------------|---------|
| 1 | JEFHOSAHV10-010  | 10m High-Vis Airline Hose  | 10mm             | 3/8"    |
| 2 | JEFHOSAHV08-100K | 100M High-Vis Airline Hose | 8mm              | 1/4"    |
|   | JEFHOSAHV10-100K | 100M High-Vis Airline Hose | 10mm             | 3/8"    |

**HI VIS** 

100M ROLLS AVAILABLE IN BOTH 8MM & 10MM

www.jeffersontools.com

0 • f in y

UK: +44(0) 1244 646 048 | ROI: +353(0) 1473 0300