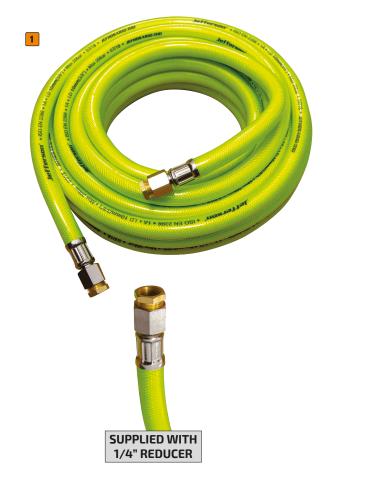

## HIGH-VIS AIRLINE HOSES

JEFHOSAHV10-010 JEFHOSAHV08-100K JEFHOSAHV10-100K

- Manufactured in accordance with EN 2398
- High-Vis design to maximise safety in the working enviroment
- Inner tube manufactured from industrial grade Thermoplastic rubber (TPR)
- With braided and reinforced PVC outer coating
- Fitted with 1/4" & 3/8" BSP female swivel unions
- Remains flexible even at low temperatures
- Max 20 Bar (290psi) working pressure

|   | PRODUCT          | DESCRIPTION                | HOSE<br>DIAMETER | FITTING |
|---|------------------|----------------------------|------------------|---------|
| 1 | JEFHOSAHV10-010  | 10m High-Vis Airline Hose  | 10mm             | 3/8"    |
| 2 | JEFHOSAHV08-100K | 100M High-Vis Airline Hose | 8mm              | 1/4"    |
|   | JEFHOSAHV10-100K | 100M High-Vis Airline Hose | 10mm             | 3/8"    |