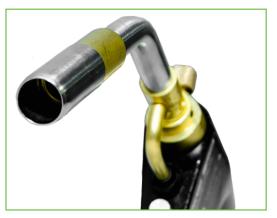

On/Off button and continuous working button

Gas flow adjuster

Stainless steel burner tube

UK: +44 (0) 1244 646 048 ROI: +353 (0) 1473 0300

jeffersontools.com