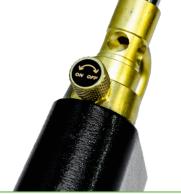

On/Off button and continuous working button

Gas flow adjuster

Stainless steel burner tube

UK: +44 (0) 1244 646 048 ROI: +353 (0) 1473 0300

jeffersontools.com