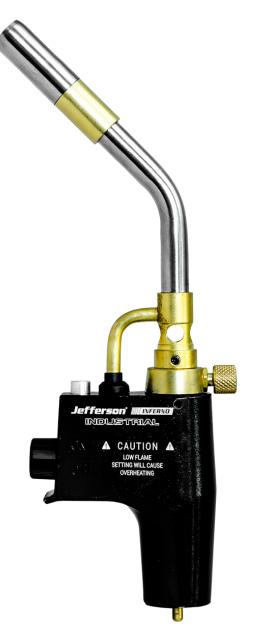

## INDUSTRIAL GAS TORCH

- Adjustable turbo flame enabling a high concentrated heat with anti-flare
- Equipped with instant Piezo ignition
- Ideal for fast and effective soldering, brazing in plumbing, heating, refrigeration, air conditioning and other associated trades.
- Can be operated with disposable propane or MAPP gas cylinders.
- Fits all cylinders/cartridges with 1" US thread and other cylinders with the use of optional adapters
- Solid die-cast torch body
- Fine filtered jet
- Professional performance
- Works in any position including upside down
- Dead mans trigger function
- Burner Diameter 15 mm
- Burner Length 64 mm
- Burner Material Stainless Steel
- Compatible Gas Type MAPP & Propane
- Connection Size 1"
- Connection Type US Thread
- Gas Consumption at Working Pressure 250 g/hr
- Manufacturer Guarantee 1 Year Guarantee
- Max Heat Output 2300 kW
- Maximum Temperature 2400 °C
- Valve Type Fine Regulating Valve
- Working Pressure (bar) 0-3.5 bar
- Dimensions 260 x 90 x 35mm
- Weight 0.55kg

On/Off button and continuous working button

Gas flow adjuster

Stainless steel burner tube

UK: +44 (0) 1244 646 048 ROI: +353 (0) 1473 0300

jeffersontools.com