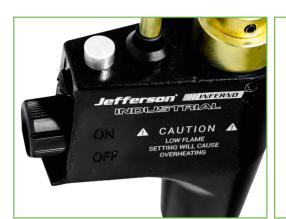

On/Off button and continuous working button

Gas flow adjuster

Stainless steel burner tube

UK: +44 (0) 1244 646 048 ROI: +353 (0) 1473 0300

jeffersontools.com