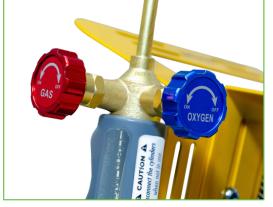

### JEFGASBRAZKIT

- Compatible with CGA 600 connection MAPP and Europe type M12\*1 & M10\*1 thread oxygen cylinder
- The MAPP & Oxygen torch kit features an adjustable flame which is perfect for cutting light steel, brazing, soldering and light welding.
- Durable brass burn wand with independent fuel and oxygen controls
- Pressure regulated for consistent performance when inverted
- Max. Temp. 3000°C making it ideal for small brazing, welding and metal-cutting projects
- Lightweight & Portable with 1.8m hose
- Dimensions 380 x 200 x 200mm
- Weight 4.4kg

#### Kit includes:

- 1x Metal Carry Case
- 1x Torch
- 1x Oxygen Bottle
- 1x MAPP Bottle
- 1x M10 Adapter
- 3x Nozzles
- 1x Sparker
- 1x Safety Glasses

Advanced gas control system allows for a precision flame (dual flashback arrestors included)