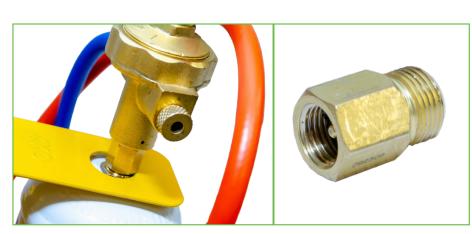

#### Kit includes:

- 1x Metal Carry Case
- 1x Torch
- 1x Oxygen Bottle
- 1x MAPP Bottle
- 1x M10 Adapter
- 3x Nozzles
- 1x Sparker
- 1x Safety Glasses

Advanced gas control system allows for a precision flame (dual flashback arrestors included)

UK: +44 (0) 1244 646 048 ROI: +353 (0) 1473 0300

M10\*1 Thread adapter