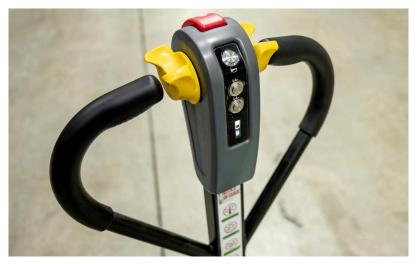

Recharge alert

Hour meter

Powered travelling

Powered lifting & lowering

Error code display

Emergency stop button

Horn

5060813458356