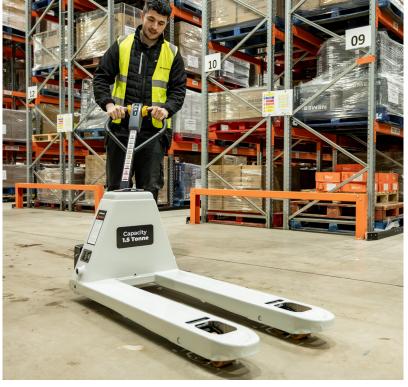

## 1.5 TONNE ELECTRIC PALLET TRUCK

## JEFELPT15

- Similar size and weight to a manual pallet truck
- Effortless for operator to manouveure, reducing strain
- Brushless motor for easy maintenance
- 6% gradeability with full load
- Long service life lithium battery
- Reinforced rocker arm, push rod, wheel frame and support seat, with solid forks
- Small turning radius
- Can easily handle European, American and plastic pallets
- Ergonomic handle
- Low profile forks
- PU wheels
- 2 speeds for varied work environments
- Easy parking on slopes, preventing accidental reversing of pallet truck
- Upright drive mode, ideal for operation in vans, on tail lifts or in lifts
- Ideal for use in warehouses, on tail lifts and in supermarkets
- Multi-function handle: