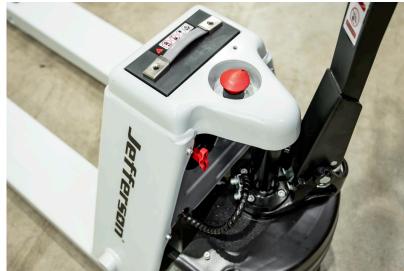

## JEFELPT15

- Similar size and weight to a manual pallet truck
- Effortless for operator to manouveure, reducing strain
- Brushless motor for easy maintenance
- 6% gradeability with full load
- Long service life lithium battery
- Reinforced rocker arm, push rod, wheel frame and support seat, with solid forks
- Small turning radius
- Can easily handle European, American and plastic pallets
- Ergonomic handle
- Low profile forks
- PU wheels
- 2 speeds for varied work environments
- Easy parking on slopes, preventing accidental reversing of pallet truck
- Upright drive mode, ideal for operation in vans, on tail lifts or in lifts
- Ideal for use in warehouses, on tail lifts and in supermarkets
- Multi-function handle: