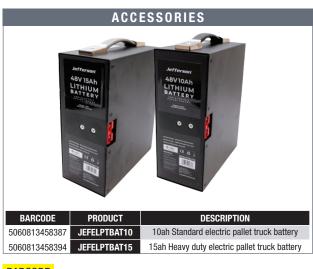

Recharge alert

Hour meter

Powered travelling

Powered lifting & lowering

Error code display

Emergency stop button

Horn

5060813458356